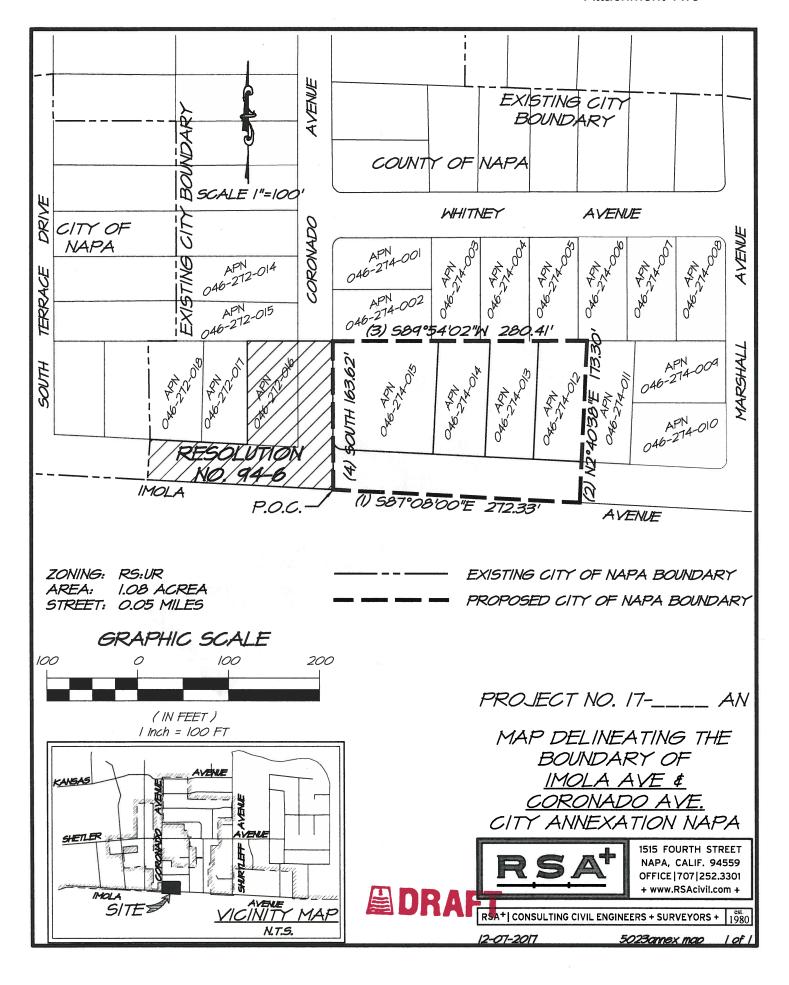

# Geographic Description IMOLA AVENUE/CORONADO AVENUE No. 2 REORGANIZATION ANNEXATION TO THE CITY OF NAPA and DETACHMENT FROM COUNTY OF NAPA SERVICE AREA No 4

The land referred to herein is situated in County of Napa, Tulucay Rancho State of California, and is described as follows:

Beginning at the southeast corner of the annexation entitled "Imola Avenue/Coronado Avenue – Annexation – City of Napa" recorded September 14, 1994 in Instrument Number 1994-027970 of the Official Records of Napa County; said point being on the south line of Imola Avenue as shown on the map entitled, "Final Map of Bridgeview Terrace Subdivision, Napa County, California," filed March 22, 1951 in Book 5 of Maps at Pages 51 and 52 in the office of the Napa County Recorder:

thence (1) North along the east line of said Imola Avenue / Coronado Avenue - City Annexation 163.62 feet to the northeast corner of said Imola Avenue / Coronado Avenue - City Annexation being the northwest corner of Block B, Lot 15 of said Bridgeview Terrace Subdivision;

thence (2) North 89° 54' 02" East along the north lines of Block B, Lots 15, 14, 13 and 12 of said Bridgeview Terrace Subdivision, 280.41 feet to the northeast corner of Lot 12;

thence (3) South 02° 40' 38" West 173.30 feet to the southerly prolongation of the southern line of said Imola Ave. / Coronado Ave. – City Annexation – Napa;

thence (4) North 87° 08' West along said south line of Imola Avenue 272.33 feet to the **Point of Beginning**.

Containing 1.08 Acres of land, more or less.

For assessment purposes only. This legal description of land is not a legal property description as defined in the Subdivision Map Act and may not be used as a basis for an offer for sale of the land described.

#### MAP DELINEATING THE BOUNDARY OF THE IMOLA AVENUE/CORONADO AVENUE No. 2 REORGANIZATION ANNEXATION TO THE CITY OF NAPA AND DETACHMENT FROM COUNTY OF NAPA SERVICE AREA No. 4 CITY OF NAPA AVENUE SCALE I"=100 COUNTY OF NAPA DRIVE WHITNE AVENUE CORONADO CITY OF AVENUE NAPA TERRACE MARSHALL SOUTH IMOLA RESOLUTION NO. 94 1.08± ACRES AVENUE (4) NBT°08'00"W COURSE NUMBER EXISTING CITY OF NAPA BOUNDARY PROPOSED CITY OF NAPA BOUNDARY GRAPHIC SCALE KANSAS 1 inch = 100 FT SHETLER 1515 FOURTH STREET NAPA, CALIF. 94559 6/12/19 OFFICE | 707 | 252.3301 + www.RSAcivil.com + RSA+ CONSULTING CIVIL ENGINEERS + SURVEYORS +