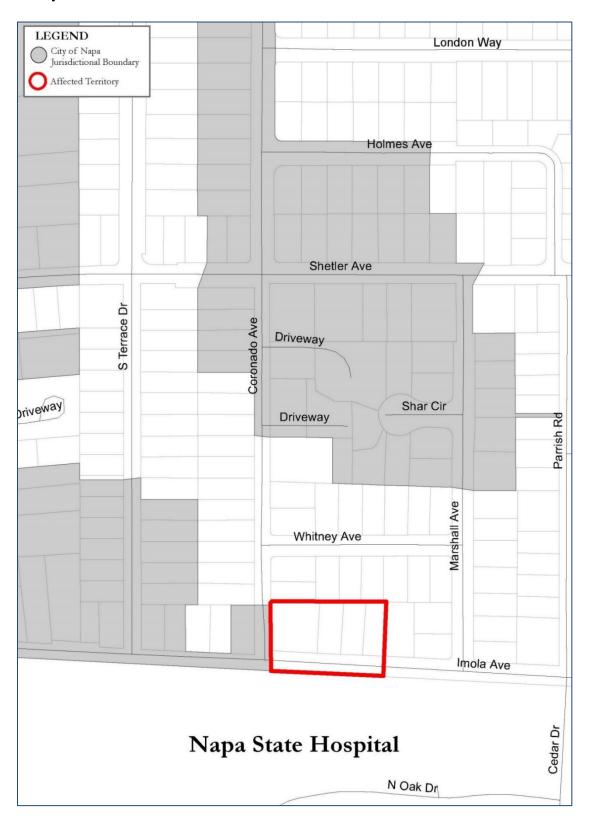

A vicinity map of the affected territory is provided below. An aerial map of the affected territory is included as Attachment Three.

#### Policy on Island Annexations

The affected territory lies within a developed island referred to as "Imola/Parrish" that is substantially surrounded by the City. The total island area includes 217 unincorporated parcels totaling approximately 33.1 acres with an estimated 547 residents. The recommended reorganization affects four of these parcels totaling 1.1 acres.