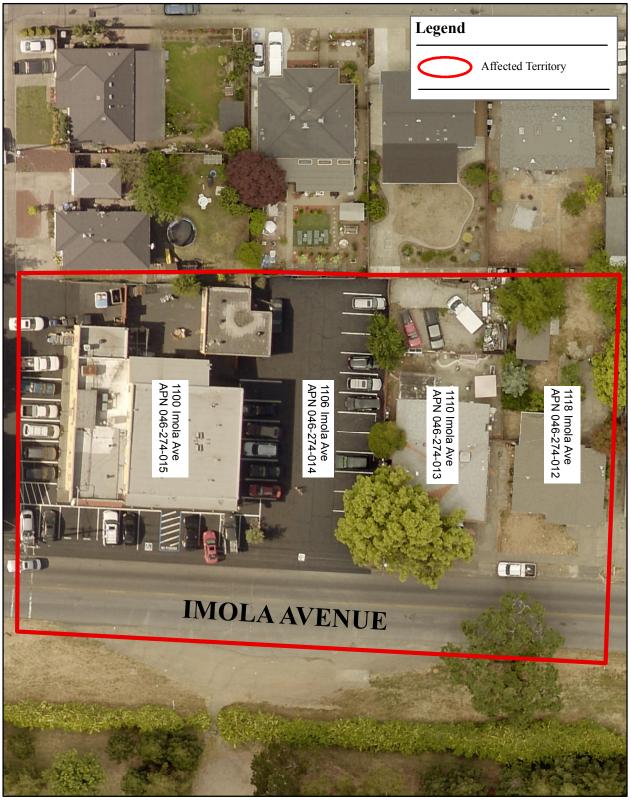

#### BACKGROUND AND SUMMARY

Applicant: City of Napa (resolution of

application)

<u>Proposed Actions:</u> Annexation to the City

and detachment from CSA No. 4

<u>APNs:</u> 046-274-012, 046-274-013, 046-

274-014, and 046-274-015

<u>Location:</u> 1100, 1106, 1110, and 1118

Imola Avenue and adjacent right-of-way

Area Size: 1.1 acres

Jurisdiction: CSA No. 4 (unincorporated

Napa County)

Sphere of Influence (SOI) Consistency:

Yes – City of Napa

**WHEREAS**, the proposal seeks Commission approval to annex 1.1 acres of unincorporated land to the City of Napa along with concurrent detachment from County Service Area No. 4 and represents four entire parcels along with the adjacent portion of public right-of-way located at 1100, 1106, 1110, and 1118 Imola Avenue and identified by the County Assessor's Office as 046-274-015, 046-274-014, 046-274-013, and 046-274-012, respectively; and