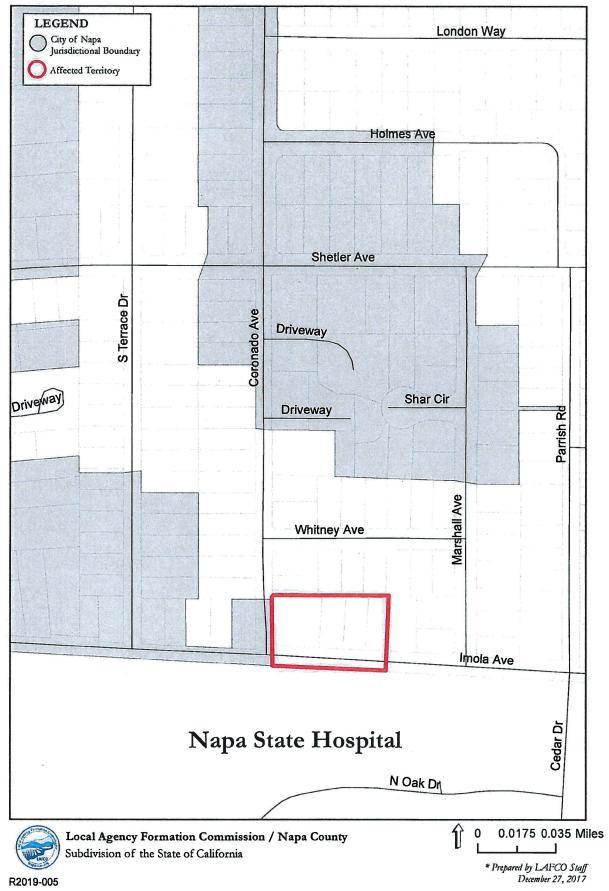

A vicinity map of the affected territory is provided below. An aerial map of the affected territory is included as Attachment Three.

#### IMOLA AVENUE/CORONADO AVENUE NO. 2 REORGANIZATION

- 5. The affected territory is depicted in the attached vicinity map and more precisely described in Exhibit "A".
- 6. The affected territory is uninhabited as defined in Government Code Section 56046.
- 7. The City of Napa utilizes the regular assessment roll of the County of Napa.
- 8. Upon effective date of the proposal, the affected territory will be subject to all previously authorized charges, fees, assessments, and taxes that were lawfully enacted by the City of Napa. The affected territory will also be subject to all of the rates, rules, regulations, and ordinances of the City of Napa.
- 9. The Commission authorizes conducting authority proceedings to be waived in accordance with Government Code Section 56662(a).
- 10. The effective date shall be the date of recordation of the Certificate of Completion. The Certificate of Completion must be filed within one calendar year from the date of approval unless a time extension is approved by the Commission.
- 11. The Commission hereby directs staff to file a Notice of Determination in compliance with CEOA.