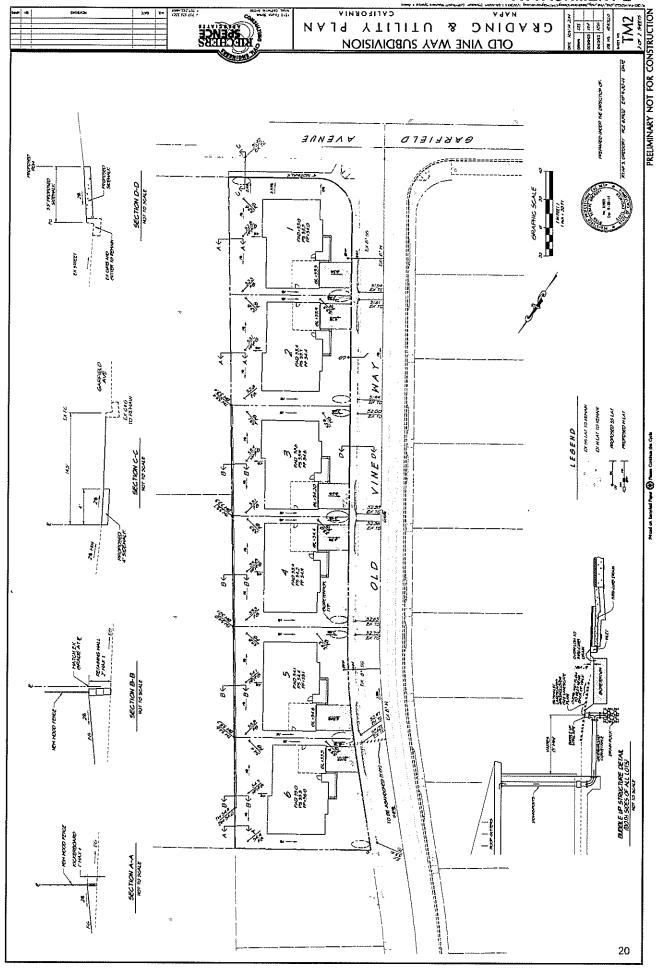

#### BACKGROUND

The landowner of 40 Garfield Lane recently initiated a development project with the City of Napa (Old Vine Way Subdivision) and received tentative approval to develop the affected territory to include up to six total single-family residences. One existing single-family residence is located on the affected territory, which is proposed to remain undisturbed. The landowner's tentative approval from the City includes a condition that the affected territory first be annexed to NSD to ensure the six residences will have access to adequate and appropriate levels of public sewer services from the District. Accordingly, a representative for the landowner (Ryan Gregory) has filed an annexation proposal for purposes of extending NSD's public sewer services to the affected territory.

The affected territory is currently partially developed with one single-family residence and has a population of one. Annexation of the affected territory would help facilitate the construction of up to six new single-family residences and result in a future buildout population of 16. The City of Napa assigns a residential General Plan designation and zoning standard for the affected territory. These land use designations restrict the potential development of the affected territory to a maximum of six single-family residences.

The affected territory is partially developed and located within the City of Napa's jurisdictional boundary and is therefore already eligible to receive public water, fire protection/emergency medical, and law enforcement services. Core municipal services that will still be needed within the affected territory based on its anticipated residential land uses are limited to sewer. Upon annexation and development, the affected territory will receive public sewer services from NSD.