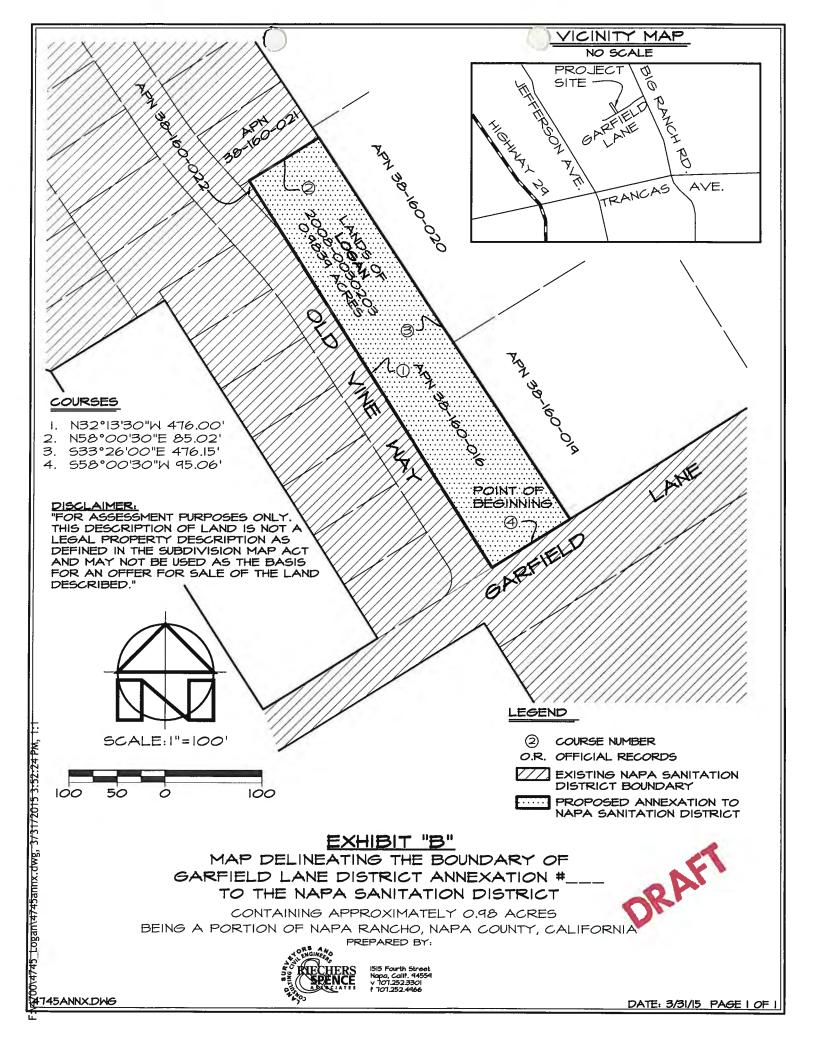

# EXHIBIT A LEGAL DESCRIPTION

# GARFIELD LANE DISTRICT ANNEXATION #\_\_\_ NAPA SANITATION DISTRICT

Beginning at the most eastern corner of the Garfield Lane District Annexation to Napa Sanitation District;

Thence, (1) North 32° 13′ 30″ West 476.00 feet along the existing district boundary;

Thence, (2) North 58° 00' 30" East 85.02 feet along the existing district boundary;

Thence, leaving the existing district boundary (3) South 33° 26′ 00″ East 476.15 feet to the existing district boundary;

Thence, (4) South 58° 00′ 30″ West 95.06 feet along the existing district boundary to the Point of Beginning and containing 0.98 acres of land, more or less.

For assessment purposes only. This description of land is not a legal property description as defined in the Subdivision Map Act and may not be used as the basis for an offer for sale of the land described.