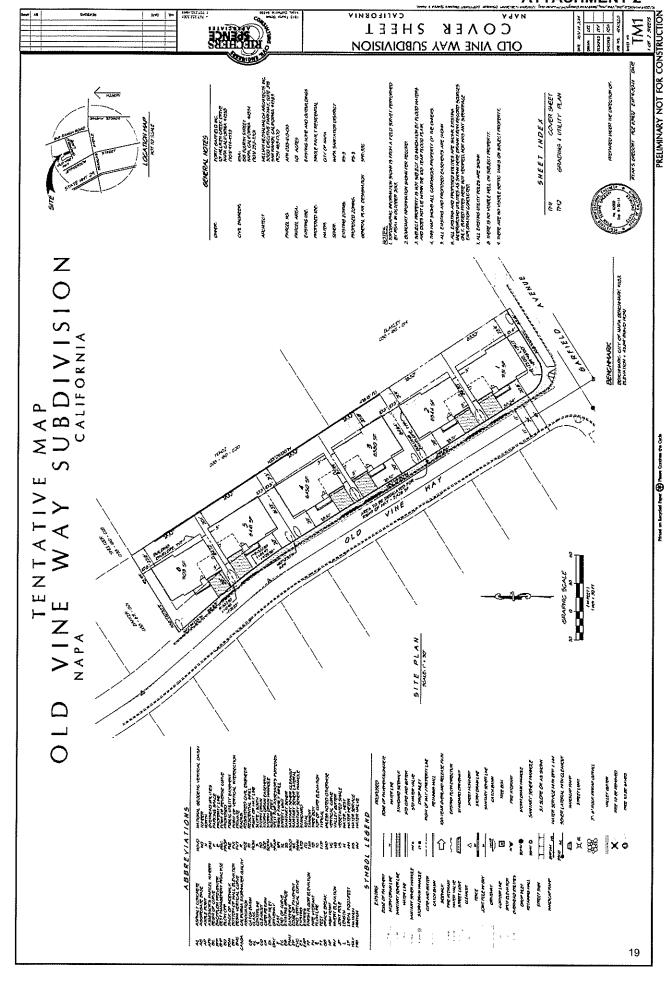

#### BACKGROUND

The landowner of 40 Garfield Lane recently initiated a development project with the City of Napa (Old Vine Way Subdivision) and received tentative approval to develop the affected territory to include up to six total single-family residences. One existing single-family residence is located on the affected territory, which is proposed to remain undisturbed. The landowner's tentative approval from the City includes a condition that the affected territory first be annexed to NSD to ensure the six residences will have access to adequate and appropriate levels of public sewer services from the District. Accordingly, a representative for the landowner (Ryan Gregory) has filed an annexation proposal for purposes of extending NSD's public sewer services to the affected territory.

**WHEREAS**, the proposal seeks Commission approval to annex approximately 1.0 acres of incorporated land within the City of Napa to the Napa Sanitation District and represents one entire parcel located at 40 Garfield Lane and identified by the County of Napa Assessor's Office as 038-160-016; and

The proposal includes all of the property identified by the County of Napa Assessor's Office as 038-160-016. Annexation would not result in the creation of any islands or corridors of unincorporated territory.