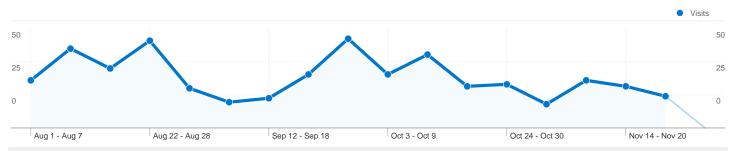

- A total of 265 different users have visited the website as measured by internet protocol addresses.
- Users accessing the website have produced a total of 438 visits.
- The two most frequently visited website pages are Staff Reports and Meetings. (40% of all visitors viewed Staff Reports; 33% of all visitors viewed Meetings)

Brian J. Kelly, Commissioner

Report on Website Visits December 6, 2010 Page 2 of 2

- Nearly one-half of all visits to the website have been the result of a Google search. The majority of remaining visits are tied to direct website access and redirection from CALAFCO.
- August experienced the highest total monthly visits at 149. November experienced the lowest number of monthly visits at 73.