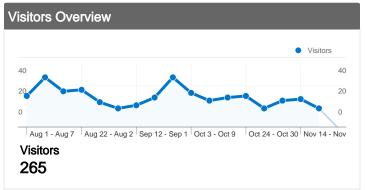

- A total of 265 different users have visited the website as measured by internet protocol addresses.
- Users accessing the website have produced a total of 438 visits.
- The two most frequently visited website pages are Staff Reports and Meetings. (40% of all visitors viewed Staff Reports; 33% of all visitors viewed Meetings)

Brian J. Kelly, Commissioner

Report on Website Visits December 6, 2010 Page 2 of 2

- Nearly one-half of all visits to the website have been the result of a Google search. The majority of remaining visits are tied to direct website access and redirection from CALAFCO.
- August experienced the highest total monthly visits at 149. November experienced the lowest number of monthly visits at 73.