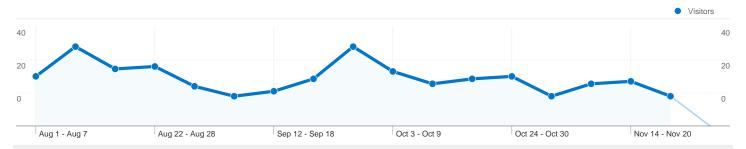

Brian J. Kelly, Commissioner

Report on Website Visits December 6, 2010 Page 2 of 2

- Nearly one-half of all visits to the website have been the result of a Google search. The majority of remaining visits are tied to direct website access and redirection from CALAFCO.
- August experienced the highest total monthly visits at 149. November experienced the lowest number of monthly visits at 73.