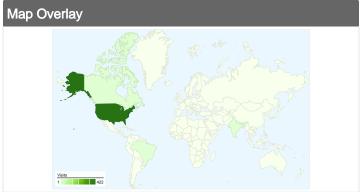

# 438 visits came from 11 countries/territories

| Visits 438 % of Site Total: 100.00% | Pages/Visit 4.04 Site Avg: 4.04 (0.00%) | <b>00:03</b> :<br>Site Avg: |             | % New Visits<br>48.86%<br>Site Avg:<br>48.86% (0.00%) | <b>Bounce</b> 25.57 Site Avg. 25.57 | %           |
|-------------------------------------|-----------------------------------------|-----------------------------|-------------|-------------------------------------------------------|-------------------------------------|-------------|
| Country/Territory                   |                                         | Visits                      | Pages/Visit | Avg. Time on Site                                     | % New Visits                        | Bounce Rate |
| United States                       |                                         | 422                         | 4.13        | 00:03:11                                              | 48.10%                              | 24.17%      |
| Canada                              |                                         | 4                           | 1.50        | 00:00:26                                              | 100.00%                             | 75.00%      |
| India                               |                                         | 3                           | 1.00        | 00:00:00                                              | 100.00%                             | 100.00%     |
| Brazil                              |                                         | 2                           | 1.50        | 00:00:00                                              | 0.00%                               | 50.00%      |
| Spain                               |                                         | 1                           | 1.00        | 00:00:00                                              | 0.00%                               | 100.00%     |
| Hungary                             |                                         | 1                           | 2.00        | 00:00:00                                              | 0.00%                               | 0.00%       |
| Netherlands                         |                                         | 1                           | 3.00        | 00:00:00                                              | 0.00%                               | 0.00%       |
| (not set)                           |                                         | 1                           | 1.00        | 00:00:00                                              | 100.00%                             | 100.00%     |
| Thailand                            |                                         | 1                           | 6.00        | 00:11:08                                              | 100.00%                             | 0.00%       |