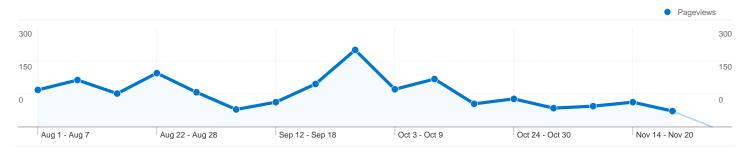

## Pages on this site were viewed a total of 1,771 times

1,771 Pageviews

**1,372** Unique Views

25.57% Bounce Rate