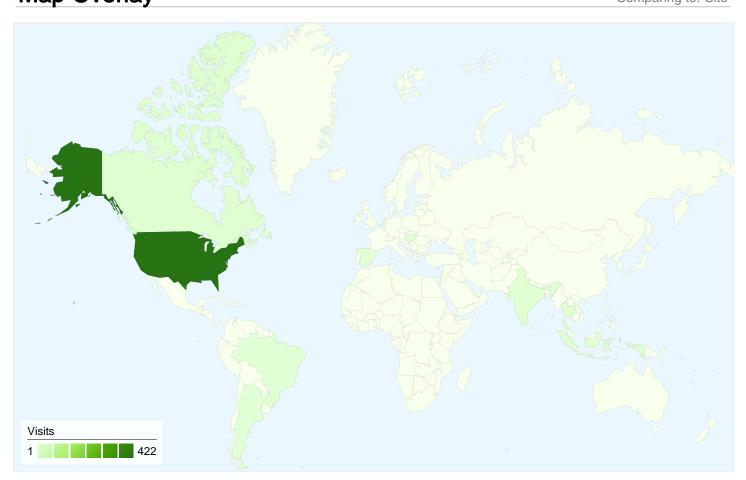

# 438 visits came from 11 countries/territories

| Visits 438 % of Site Total: 100.00% | Pages/Visit 4.04 Site Avg: 4.04 (0.00%) | <b>00:03</b> :<br>Site Avg: |             | % New Visits<br>48.86%<br>Site Avg:<br>48.86% (0.00%) | <b>Bounce</b> 25.57 Site Avg. 25.57 | %           |
|-------------------------------------|-----------------------------------------|-----------------------------|-------------|-------------------------------------------------------|-------------------------------------|-------------|
| Country/Territory                   |                                         | Visits                      | Pages/Visit | Avg. Time on Site                                     | % New Visits                        | Bounce Rate |
| United States                       |                                         | 422                         | 4.13        | 00:03:11                                              | 48.10%                              | 24.17%      |
| Canada                              |                                         | 4                           | 1.50        | 00:00:26                                              | 100.00%                             | 75.00%      |
| India                               |                                         | 3                           | 1.00        | 00:00:00                                              | 100.00%                             | 100.00%     |
| Brazil                              |                                         | 2                           | 1.50        | 00:00:00                                              | 0.00%                               | 50.00%      |
| Spain                               |                                         | 1                           | 1.00        | 00:00:00                                              | 0.00%                               | 100.00%     |
| Hungary                             |                                         | 1                           | 2.00        | 00:00:00                                              | 0.00%                               | 0.00%       |
| Netherlands                         |                                         | 1                           | 3.00        | 00:00:00                                              | 0.00%                               | 0.00%       |
| (not set)                           |                                         | 1                           | 1.00        | 00:00:00                                              | 100.00%                             | 100.00%     |
| Thailand                            |                                         | 1                           | 6.00        | 00:11:08                                              | 100.00%                             | 0.00%       |