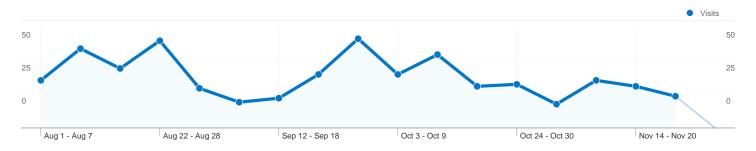

Staff has been tracking visitor usage on the new website with Google Analytics since January 2010. This application is a free service that generates detailed statistics showing trends in website usage. Staff presented an information item at the Commission's August meeting detailing website usage through August 1st. A review of usage of the Commission's website since August 1<sup>st</sup> reveals the following:

- A total of 265 different users have visited the website as measured by internet protocol addresses.
- Users accessing the website have produced a total of 438 visits.
- The two most frequently visited website pages are Staff Reports and Meetings. (40% of all visitors viewed Staff Reports; 33% of all visitors viewed Meetings)

Brian J. Kelly, Commissioner

Report on Website Visits December 6, 2010 Page 2 of 2

- Nearly one-half of all visits to the website have been the result of a Google search. The majority of remaining visits are tied to direct website access and redirection from CALAFCO.
- August experienced the highest total monthly visits at 149. November experienced the lowest number of monthly visits at 73.