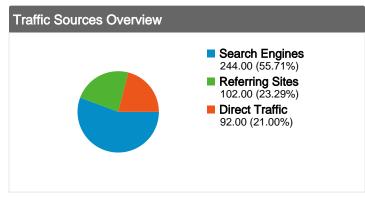

Brian J. Kelly, Commissioner

Report on Website Visits December 6, 2010 Page 2 of 2

- Nearly one-half of all visits to the website have been the result of a Google search. The majority of remaining visits are tied to direct website access and redirection from CALAFCO.
- August experienced the highest total monthly visits at 149. November experienced the lowest number of monthly visits at 73.

### All traffic sources sent a total of 438 visits

23.29% Referring Sites

55.71% Search Engines

| Search Engines<br>244.00 (55.71%)      |
|----------------------------------------|
| ■ Referring Sites 102.00 (23.29%)      |
| ■ <b>Direct Traffic</b> 92.00 (21.00%) |

# **Top Traffic Sources**

| Sources                     | Visits | % visits |
|-----------------------------|--------|----------|
| google (organic)            | 210    | 47.95%   |
| (direct) ((none))           | 92     | 21.00%   |
| calafco.org (referral)      | 51     | 11.64%   |
| countyofnapa.org (referral) | 29     | 6.62%    |
| yahoo (organic)             | 22     | 5.02%    |
|                             |        |          |