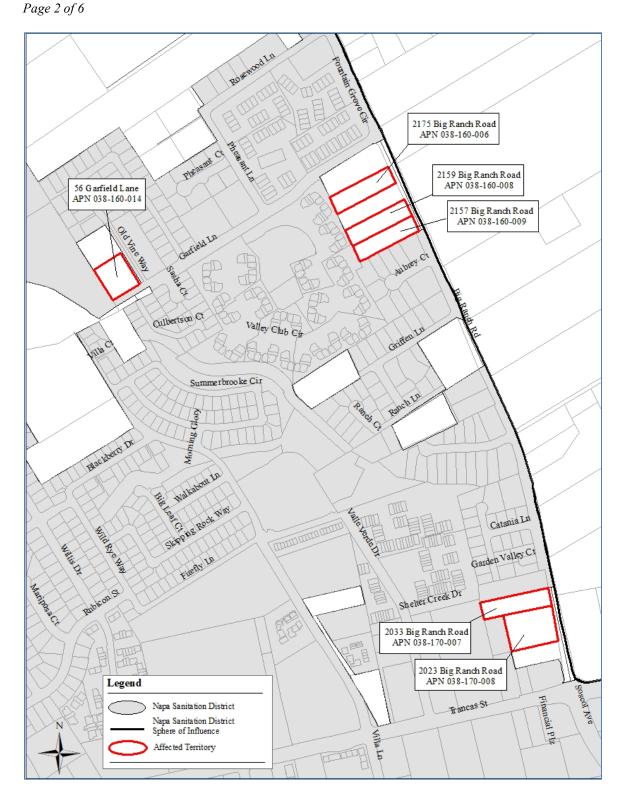

#### **BACKGROUND AND SUMMARY**

Applicant: Landowner (petition)
Proposed Action: Annexation to NSD
Assessor Parcel Numbers: 038-170-008,

038-170-007, 038-160-009, 038-160-008, 038-160-006 & 038-160-014

<u>Location:</u> 2023, 2033, 2157, 2159 & 2175

Big Ranch Road, and 56 Garfield Lane

Area Size: 7.5 acres

<u>Jurisdiction:</u> City of Napa ("City") <u>Sphere of Influence Consistency:</u> Yes

<u>Policy Consistency:</u> Yes Application: Attachment Two

Tax Sharing Agreement: Yes – master tax

exchange agreement

<u>Landowner Consent:</u> 100% <u>Protest Proceedings:</u> Waived

CEQA: Exempt

<u>Current Land Uses:</u> single-family residences, max development potential is

23 total lots

<u>Purpose:</u> Permanent connection to sewer

service

Development Plans: Yes - additional

residential units

Maps of Affected Territory: Following

pages

Margie Mohler, Chair Councilmember, Town of Yountville