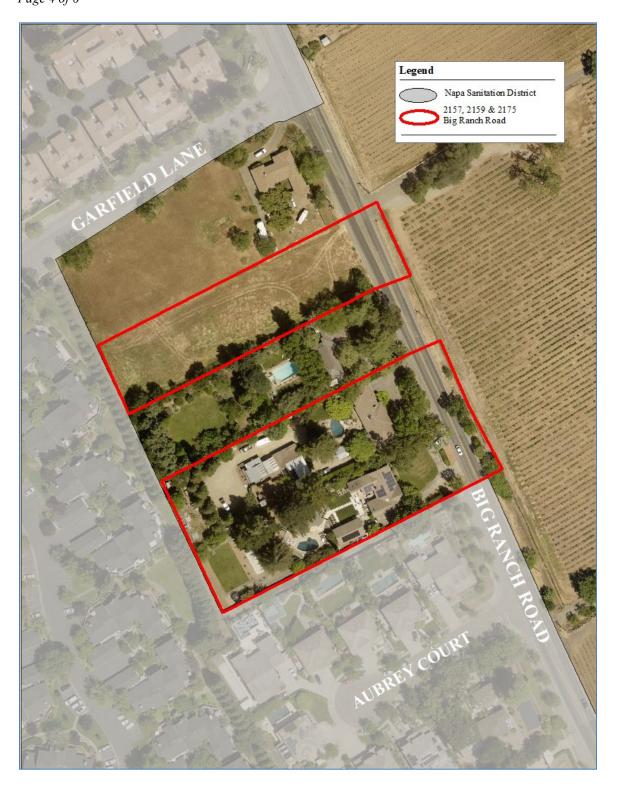

#### **BACKGROUND AND SUMMARY**

Applicant: Landowner (petition)
Proposed Action: Annexation to NSD
Assessor Parcel Numbers: 038-170-008,

038-170-007, 038-160-009, 038-160-008, 038-160-006 & 038-160-014

<u>Location:</u> 2023, 2033, 2157, 2159 & 2175

Big Ranch Road, and 56 Garfield Lane

Area Size: 7.5 acres

<u>Jurisdiction:</u> City of Napa ("City") <u>Sphere of Influence Consistency:</u> Yes

<u>Policy Consistency:</u> Yes Application: Attachment Two

Tax Sharing Agreement: Yes – master tax

exchange agreement

<u>Landowner Consent:</u> 100% <u>Protest Proceedings:</u> Waived

CEQA: Exempt

<u>Current Land Uses:</u> single-family residences, max development potential is

23 total lots

<u>Purpose:</u> Permanent connection to sewer

service

Development Plans: Yes - additional

residential units

Maps of Affected Territory: Following

pages

Margie Mohler, Chair Councilmember, Town of Yountville