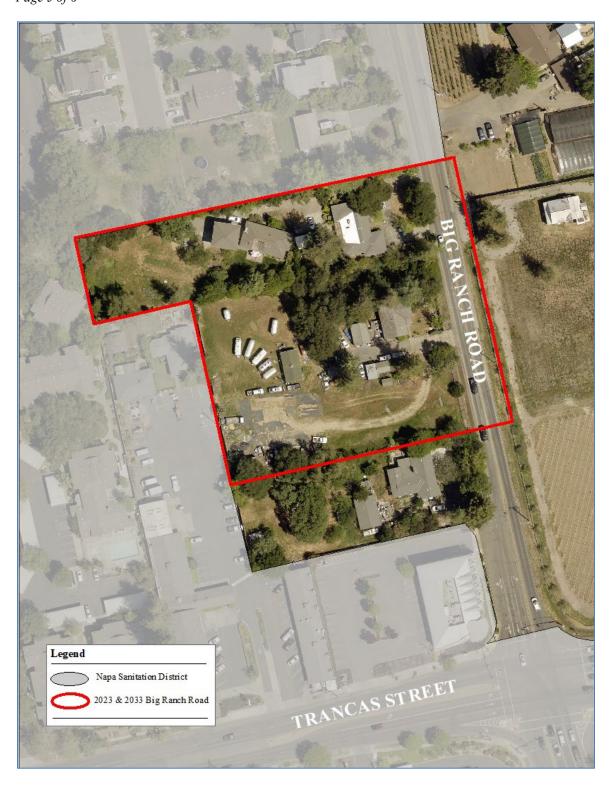

#### **BACKGROUND AND SUMMARY**

Applicant: Landowner (petition)
Proposed Action: Annexation to NSD
Assessor Parcel Numbers: 038-170-008,

038-170-007, 038-160-009, 038-160-008, 038-160-006 & 038-160-014

<u>Location:</u> 2023, 2033, 2157, 2159 & 2175

Big Ranch Road, and 56 Garfield Lane

Area Size: 7.5 acres

<u>Jurisdiction:</u> City of Napa ("City") <u>Sphere of Influence Consistency:</u> Yes

<u>Policy Consistency:</u> Yes Application: Attachment Two

Tax Sharing Agreement: Yes – master tax

exchange agreement

<u>Landowner Consent:</u> 100% <u>Protest Proceedings:</u> Waived

CEQA: Exempt

<u>Current Land Uses:</u> single-family residences, max development potential is

23 total lots

<u>Purpose:</u> Permanent connection to sewer

service

Development Plans: Yes - additional

residential units

Maps of Affected Territory: Following

pages

Margie Mohler, Chair Councilmember, Town of Yountville