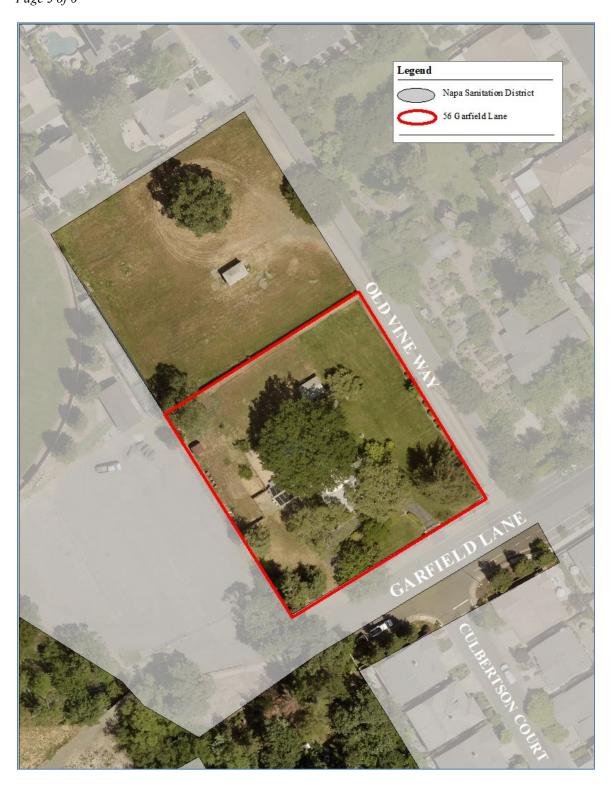

#### **BACKGROUND AND SUMMARY**

Applicant: Landowner (petition)
Proposed Action: Annexation to NSD
Assessor Parcel Numbers: 038-170-008,

038-170-007, 038-160-009, 038-160-008, 038-160-006 & 038-160-014

<u>Location:</u> 2023, 2033, 2157, 2159 & 2175

Big Ranch Road, and 56 Garfield Lane

Area Size: 7.5 acres

<u>Jurisdiction:</u> City of Napa ("City") <u>Sphere of Influence Consistency:</u> Yes

<u>Policy Consistency:</u> Yes Application: Attachment Two

Tax Sharing Agreement: Yes – master tax

exchange agreement

<u>Landowner Consent:</u> 100% <u>Protest Proceedings:</u> Waived

CEQA: Exempt

<u>Current Land Uses:</u> single-family residences, max development potential is

23 total lots

<u>Purpose:</u> Permanent connection to sewer

service

Development Plans: Yes - additional

residential units

Maps of Affected Territory: Following

pages

Margie Mohler, Chair Councilmember, Town of Yountville