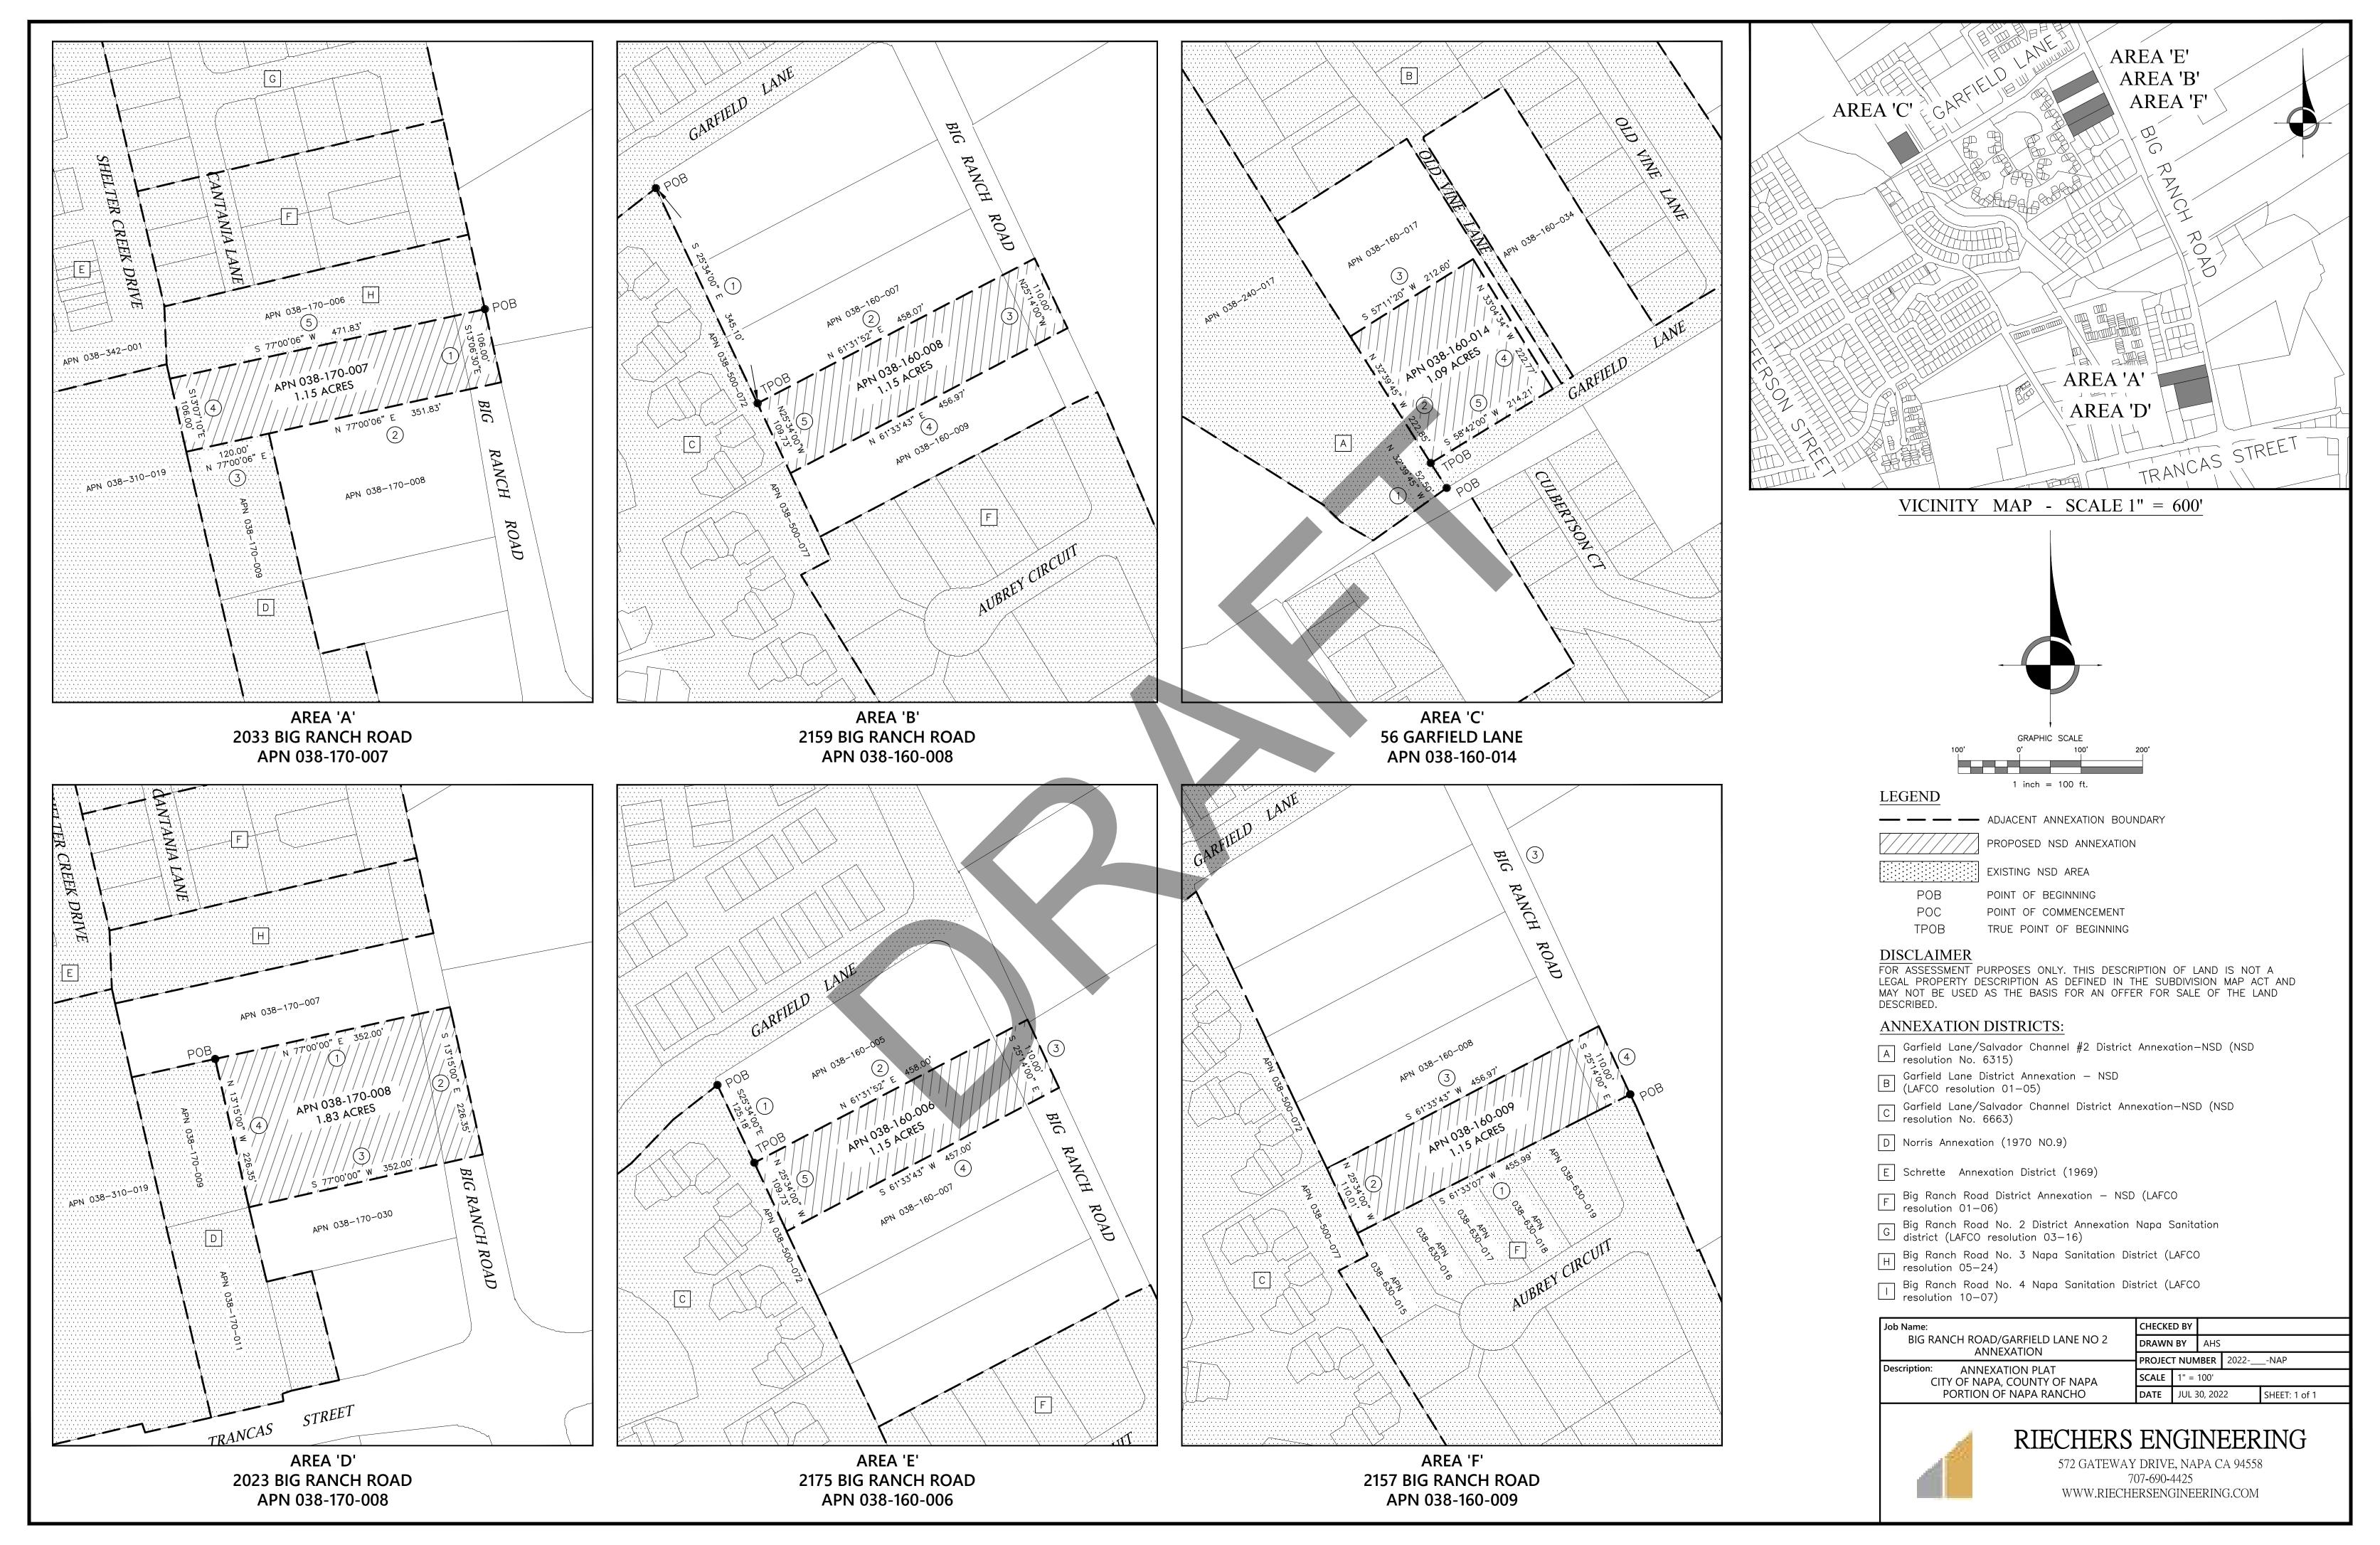

Big Ranch Road, and 56 Garfield Lane

Area Size: 7.5 acres

<u>Jurisdiction:</u> City of Napa ("City") <u>Sphere of Influence Consistency:</u> Yes

<u>Policy Consistency:</u> Yes Application: Attachment Two

23 total lots

<u>Purpose:</u> Permanent connection to sewer

service

Development Plans: Yes - additional

residential units

Maps of Affected Territory: Following

pages

Margie Mohler, Chair Councilmember, Town of Yountville

WHEREAS, the proposal seeks Commission approval to annex approximately 7.5 acres of incorporated land to the Napa Sanitation District and represents six entire parcels located at 2023, 2033, 2157, 2159 & 2175 Big Ranch Road and 56 Garfield Lane, and identified by the County of Napa Assessor's Office as 038-170-008, 038-170-007, 038-160-009, 038-160-008, 038-160-006 & 038-160-014, respectively, along with the adjacent portions of public rights-of-way on Big Ranch Road; and

# BIG RANCH ROAD/GARFIELD LANE NO. 2 ANNEXATION TO THE NAPA SANITATION DISTRICT

- 5. The affected territory is shown on the map and described in the geographic descriptions in the attached Exhibit "A".
- 6. The affected territory so described is inhabited as defined in California Government Code section 56046.
- 7. The Napa Sanitation District utilizes the regular assessment roll of the County of Napa.
- 8. The affected territory will be taxed for existing general bonded indebtedness of the Napa Sanitation District.
- 9. The proposal shall be subject to the terms and conditions of the Napa Sanitation District.
- 10. The Commission waives conducting authority proceedings in accordance with California Government Code section 56663.

#### **Annexation to the Napa Sanitation District**

Geographic Description

All that certain real property situated in the City of Napa, County of Napa, State of California, described as follows:

**Beginning** at the most northern corner of the existing Big Ranch Road District Annexation to the Napa Sanitation District recorded on February 15, 2002 at series 2002-0006727 in the office of the Napa County Recorder, said point being on the east line of Big Ranch Road;

Thence, (1) S 61° 49' W, 455.71 feet more or less, along the northern line of said Big Ranch Road District Annexation to a point on the east side of the Garfield Lane/Salvador Channel District Annexation;

Thence, along said east line (2) N 25° 34' W, 109.96 feet;

Thence, leaving said eastern line (3) N 61° 33' 43 E, 456.97 feet more or less to the east side of Big Ranch Road;

Thence, (4) along said east side of Big Ranch Road S 25° 14' W, 110 feet more or less to the **Point of Beginning**,

Containing 1.15 acres of land more or less