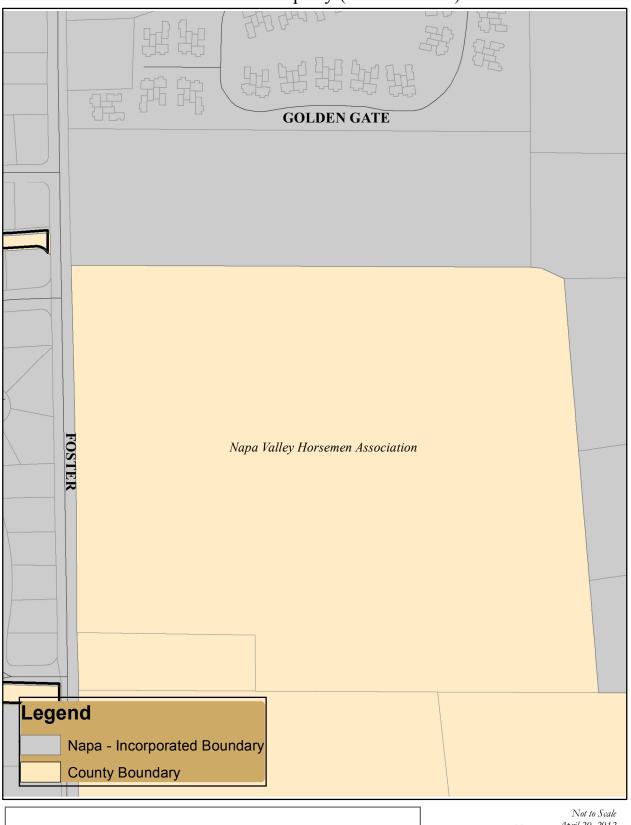

## Horsemen Property (Island No. 16)

Support Neutral Opposed

Not to Scale April 20, 2012 Prepared by BF

Foster / Grandview (Island No. 17)

Not to Scale May 24, 2012 Prepared by BF