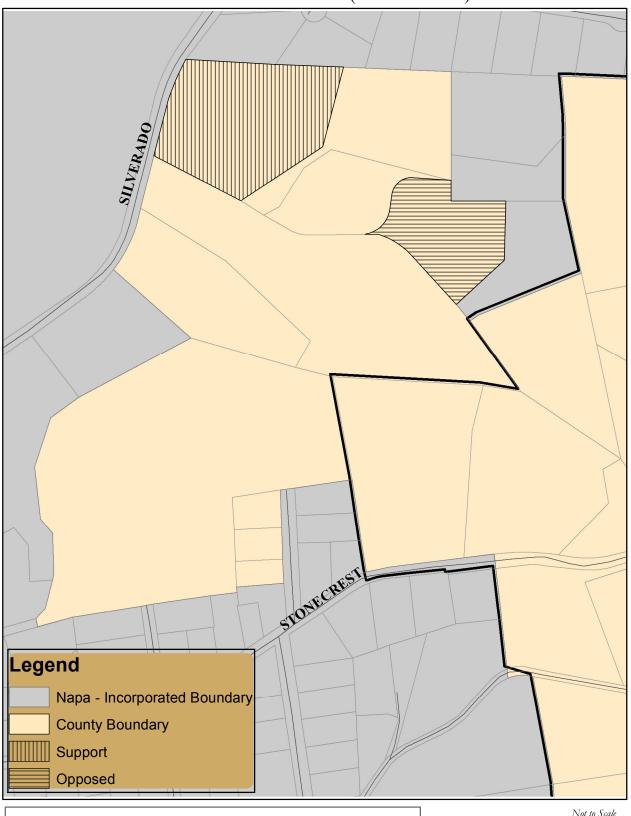

# Silverado / Stonecrest (Island No. 12)

Not to Scale May 24, 2012 Prepared by BF