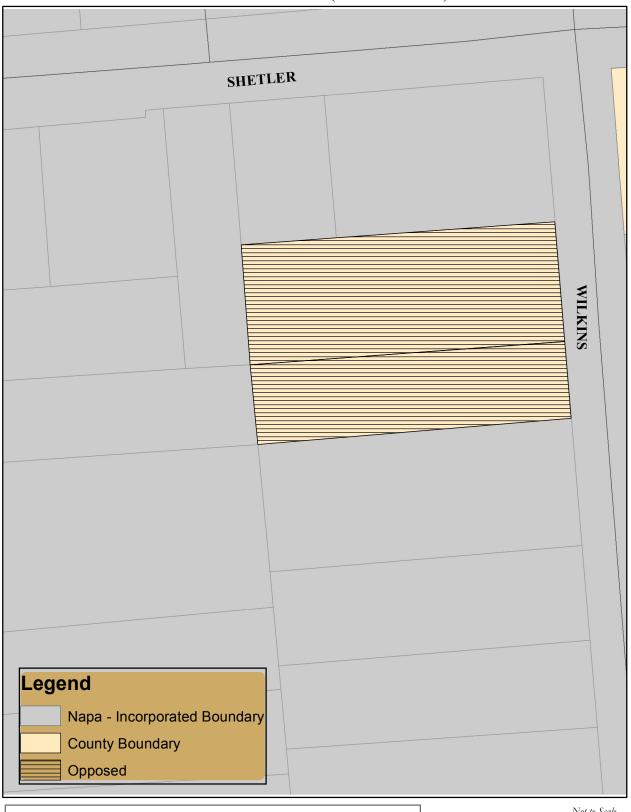

# Shetler / Wilkins (Island No. 11)







Not to Scale May 24, 2012 Prepared by BF



# Silverado / Stonecrest (Island No. 12)







Not to Scale May 24, 2012 Prepared by BF



# Wyatt / Hillside (Island No. 13)



Support Neutral Opposed
2033 Hillside Drive



Not to Scale May 24, 2012 Prepared by BF



### Imola / Parrish (Island No. 14)



### **Support**

2130 Parrish Road 2177 Parrish Road

2199 Parrish Road

2159 S Terrace Road

2138 Wilkins Avenue

### **Neutral**

1102 Holmes Avenue Anonymous (per request)

### **Opposed**

2160 Coronado Avenue 2173 Coronado Avenue 1108 London Way 2130 Mayfair Drive



Not to Scale May 24, 2012 Prepared by BF



## Imola / Tejas (Island No. 15)



Support
2012 Imola Avenue

### **Neutral**

2211 Tejas Avenue

### **Opposed**

2014 Imola Avenue (A) 2016 Imola Avenue 2022 Imola Avenue