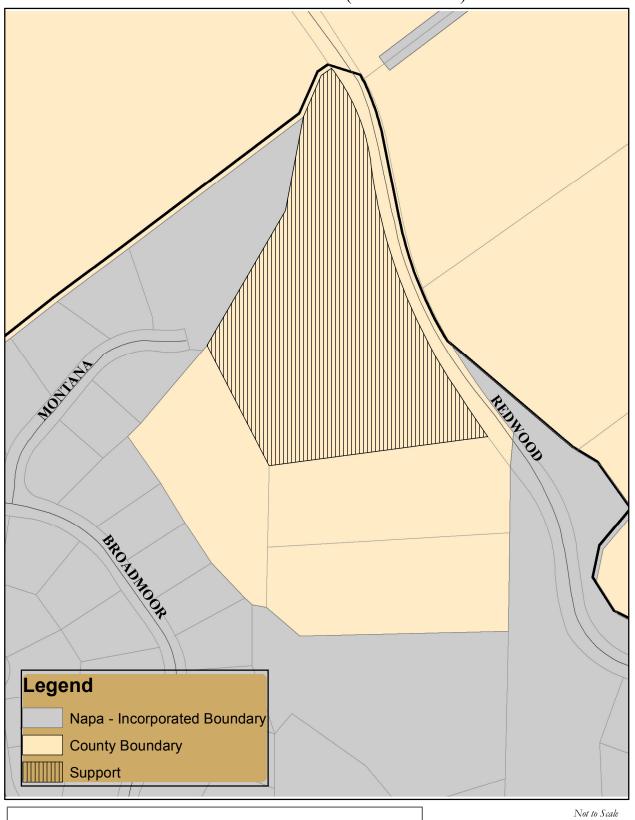

# Redwood / Montana (Island No. 19)

Support Neutral Opposed
3051 Redwood Road

Not to Scale May 24, 2012 Prepared by BF

Kaiser / Syar (Island No. 20)

**Neutral Opposed Support** 

Prepared by BF