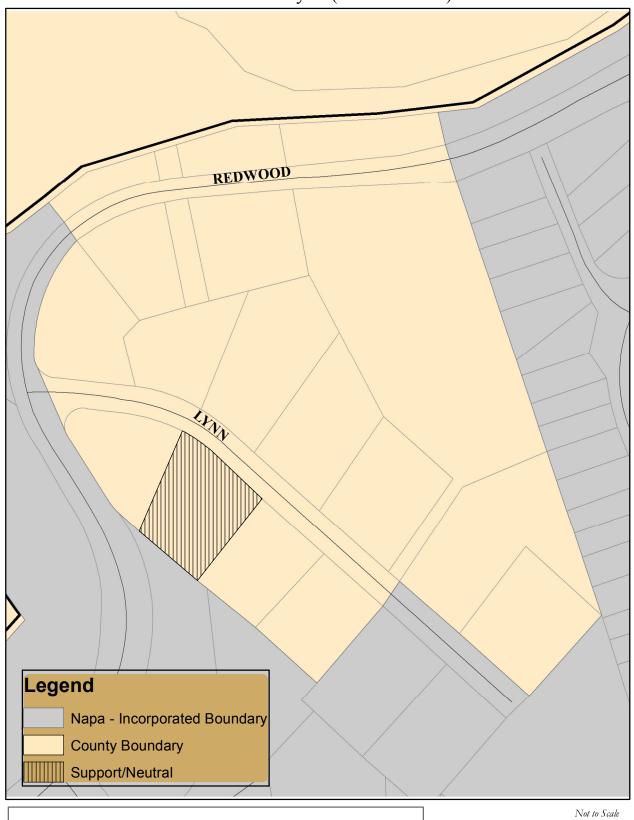

rish Road

2199 Parrish Road

2159 S Terrace Road

2138 Wilkins Avenue

### **Neutral**

1102 Holmes Avenue Anonymous (per request)

### **Opposed**

2160 Coronado Avenue 2173 Coronado Avenue 1108 London Way 2130 Mayfair Drive



Not to Scale May 24, 2012 Prepared by BF



## Imola / Tejas (Island No. 15)



Support
2012 Imola Avenue

### **Neutral**

2211 Tejas Avenue

### **Opposed**

2014 Imola Avenue (A) 2016 Imola Avenue 2022 Imola Avenue 2028 Imola Avenue 2200 Tejas Avenue 2207 Tejas Avenue 2212 Tejas Avenue



Not to Scale June 6, 2012 Prepared by BF



## Horsemen Property (Island No. 16)



Support Neutral Opposed



Not to Scale April 20, 2012 Prepared by BF



Foster / Grandview (Island No. 17)







Not to Scale May 24, 2012 Prepared by BF



# Redwood / Lynn (Island No. 18)







Not to Scale May 24, 2012 Prepared by BF



# Redwood / Montana (Island No. 19)



Support Neutral Opposed
3051 Redwood Road



Not to Scale May 24, 2012 Prepared by BF



Kaiser / Syar (Island No. 20)



**Neutral Opposed Support** 



Prepared by BF