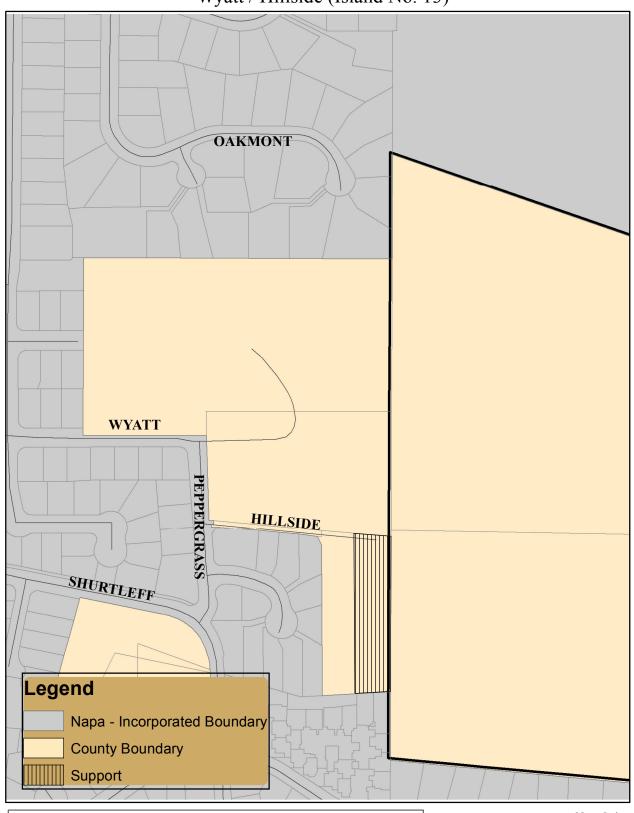

# Wyatt / Hillside (Island No. 13)

Support Neutral Opposed
2033 Hillside Drive

Not to Scale May 24, 2012 Prepared by BF