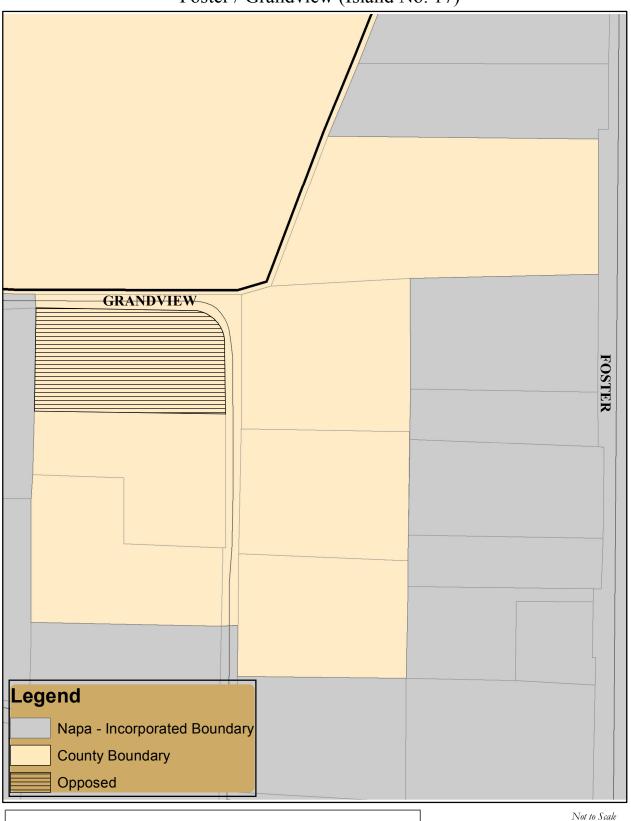

## Horsemen Property (Island No. 16)

Support Neutral Opposed

Not to Scale April 20, 2012 Prepared by BF

Foster / Grandview (Island No. 17)

Not to Scale May 24, 2012 Prepared by BF