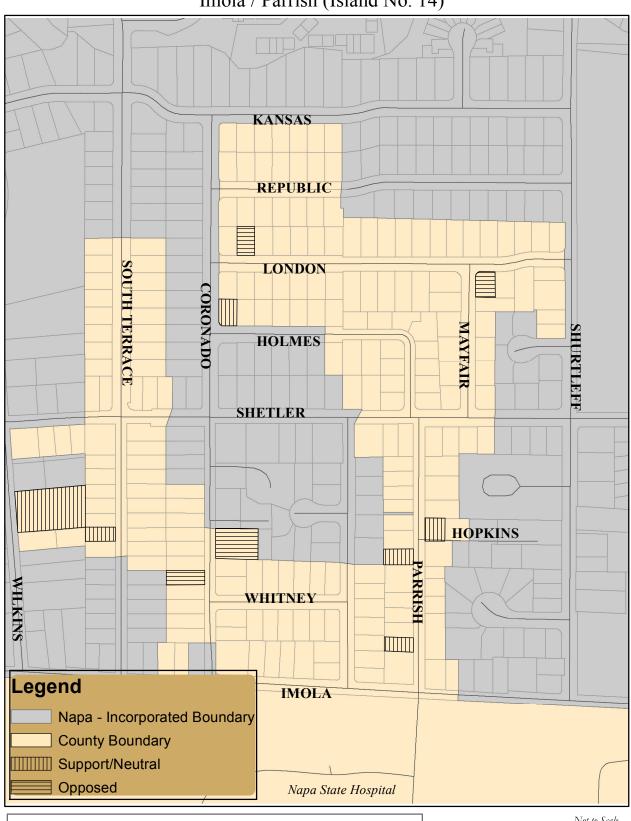

### Imola / Parrish (Island No. 14)

### **Support**

2130 Parrish Road 2177 Parrish Road

2199 Parrish Road

2159 S Terrace Road

2138 Wilkins Avenue

### **Neutral**

1102 Holmes Avenue Anonymous (per request)

### **Opposed**

2160 Coronado Avenue 2173 Coronado Avenue 1108 London Way 2130 Mayfair Drive

Not to Scale May 24, 2012 Prepared by BF