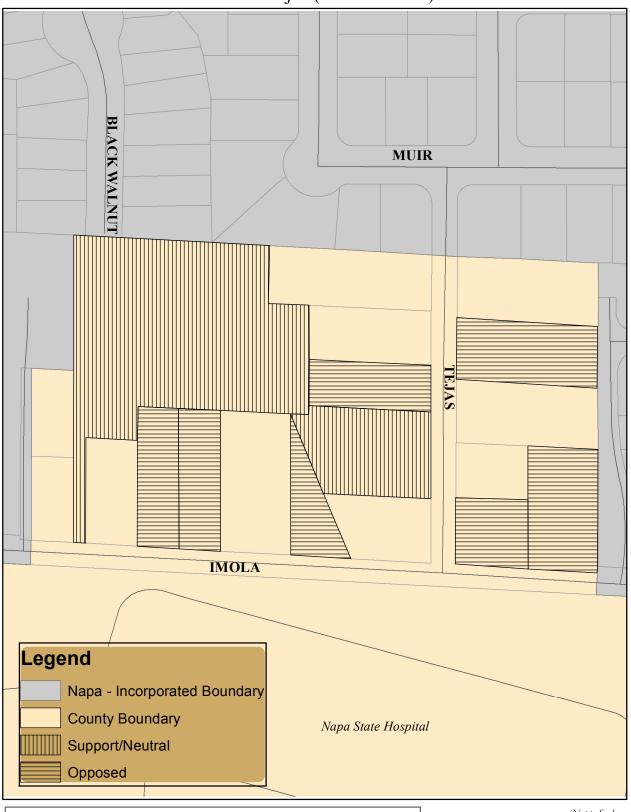

## Imola / Tejas (Island No. 15)

Support
2012 Imola Avenue

### **Neutral**

2211 Tejas Avenue

### **Opposed**

2014 Imola Avenue (A) 2016 Imola Avenue 2022 Imola Avenue 2028 Imola Avenue 2200 Tejas Avenue 2207 Tejas Avenue 2212 Tejas Avenue

Not to Scale June 6, 2012 Prepared by BF