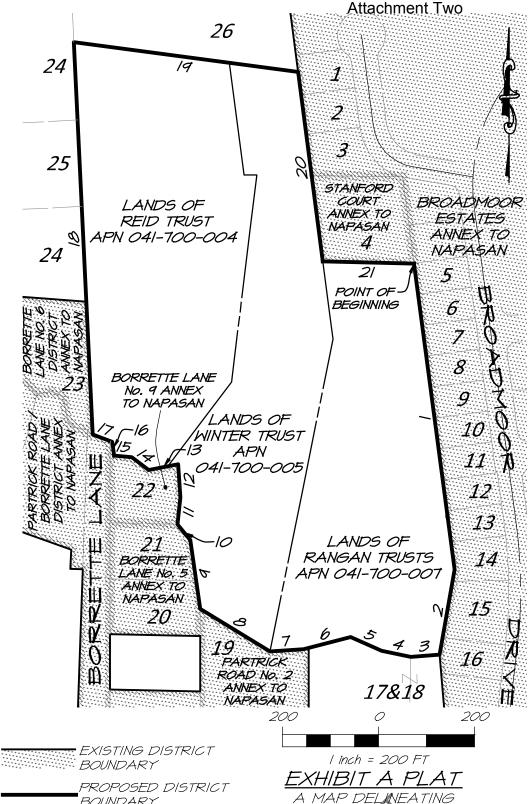

### EXHIBIT A

### **GEOGRAPHIC DESCRIPTION** BORRETTE LANE NO. 10 ANNEXATION TO THE NAPA SANITATION DISTRICT

All that real property situated in the City of Napa, County of Napa, State of California, Napa Rancho described as follows:

Beginning at the southeast corner of the Stanford Court Annexation to the Napa Sanitation District -#1986-5 filed in the office of the Napa Sanitation District;

- 1. thence along the western line of the Broadmoor Estates Annexation #1957-5 filed in the office of the Napa Sanitation District South 7° 33' 15" East 642.86 feet;
- 2. thence South 10° 06' 45" West 180.00 feet to the southeast corner of Parcel 4 as shown on the map entitled "Final Map of Llama Creek" filed September 30, 1986 in Book 15 of Maps at Pages 18&19, Napa County Records;
- 3. thence leaving said western line and along the south line of said Parcel 4 South 85° 20' 39" West 59.97 feet;
- 4. thence North 78° 06' 15" West 61.70 feet;
- 5. thence North 66° 12' 15" West 71.00 feet;
- 6. thence South 75° 26' 45" West 101.00 feet to the northeast corner of the Partrick Road No. 2 Annexation #1984-14 to the Napa Sanitation District recorded December 19, 1984 in Book 1368 at Page 427 Official Records of Napa County;
- 7. thence along the northern line of said Partrick Road No. 2 Annexation #1984-14 South 86° 28' 45" West 70.00 feet to the southeast corner of Parcel 3 of said Llama Creek Map;
- 8. thence along the south line of said Parcel 3 North 58° 43' 15" West 170.00 feet to the eastern line of Borrette Lane No. 5 Annexation to the Napa Sanitation District recorded March 9. 2004 in Series No. 2004-0008816, Official Records of Napa County;
- 9. thence along said eastern line North 8° 19' 35" West 145.20 feet;
- 10. thence North 39° 19' 35" West 42.24 feet to the southeast corner of Borrette Lane No. 9 Annexation to the Napa Sanitation District recorded June 24, 2015 in Series No. 2015-0016287, Official Records of Napa County;

**FINAL** Page 1 of 2

- 11. thence along the eastern line of said Borrette Lane No. 9 Annexation North 6° 10' 25" East 56.76 feet;
- 12. thence North 3° 34' 35" West 68.64 feet;
- 13. thence along the north line of said Borrette Lane No. 9 Annexation South 79° 10' 25" West 62.70 feet;
- 14. thence North 53° 34' 35" West 44.22 feet;
- 15. thence North 84° 04' 35" West 36.30 feet;
- 16. thence North 9° 04' 35 West 29.04 feet to the eastern line of Partrick Road / Borrette Lane Annexation #1994-1;
- 17. thence along the eastern of Partrick Road / Borrette Lane Annexation #1994-1 North 69° 19' 35" West 42.90 feet to the eastern line of Borrette Lane No. 6 Annexation #2004-3;
- 18. thence along the east line of Borrette Lane No. 6 Annexation #2004-3 and the western line of Parcel 1 of said Final Map of Llama Creek North 2° 46' 13" West 817.94 feet to the northwest corner of said Parcel 1;
- 19. thence along the north line of Parcels 1 and 3 of said Final Map of Llama Creek South 82° 26' 28" East 471.18 feet to the northeast corner of said Parcel 3 and the west line of said Broadmoor Estates Annexation #1957-5;
- 20. thence along the west line of said Broadmoor Estates Annexation #1957-5 and the west line of said Stanford Court Annexation #1986-5 to the Napa Sanitation District South 7° 26' 16" East 397.87 feet to the southwest corner of said Stanford Court Annexation #1986-5 to the Napa Sanitation District;
- 21. thence along the south line of said Stanford Court Annexation #1986-5 to the Napa Sanitation District South 88° 40' 21" East 190.08 feet to the Point of Beginning.

Containing 16.0 Acres, more or less.

For assessment purposes only. This legal description of land is not a legal property description as defined in the Subdivision Map Act and may not be used as a basis for an offer for sale of the land described.