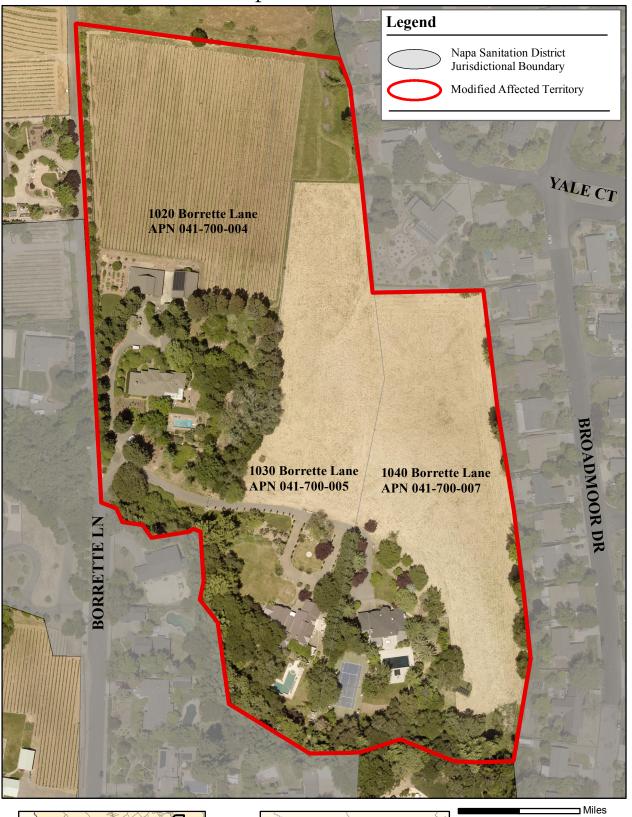

<u>Current Land Uses:</u> three single-family residences, a planted vineyard, a detached garage, a barn, a wine cellar, a garden

shed, and a small storage building

The purpose of the proposal is to facilitate the subdivision and reconfiguration of two existing parcels located at 1030 Borrette Lane (5.0 acres in size) and 1040 Borrette Lane (5.0 acres in size) into three parcels totaling 10 acres in size. The future subdivision would result in a total of 14 single-family residences (two existing residences and 12 new residences). Further, the landowner of 1020 Borrette Lane (6.0 acres in size) has indicated interest in constructing a new accessory dwelling unit, which would require access to public sewer service. There are currently no plans to subdivide 1020 Borrette Lane.

The original application proposed the annexation of only 1030 and 1040 Borrette Lane to NSD. The application materials are included as Attachment Two.

In the course of reviewing the application materials, staff was contacted by the landowner of 1020 Borrette Lane who indicated interest in joining the annexation proceedings. Written consent from the landowner of 1020 Borrette Lane to join the annexation is included with the referenced application materials. With this in mind, staff modified the boundary of the affected territory to include 1020 Borrette Lane. Notably, the Commission previously approved the annexation of 1020 Borrette Lane to NSD in 2008. The landowners decided not to proceed with the annexation at that time and therefore annexation proceedings were abandoned.

A vicinity map of the affected territory showing the City of Napa and NSD's boundaries is provided below. An aerial map of the affected territory is included as Attachment Three.