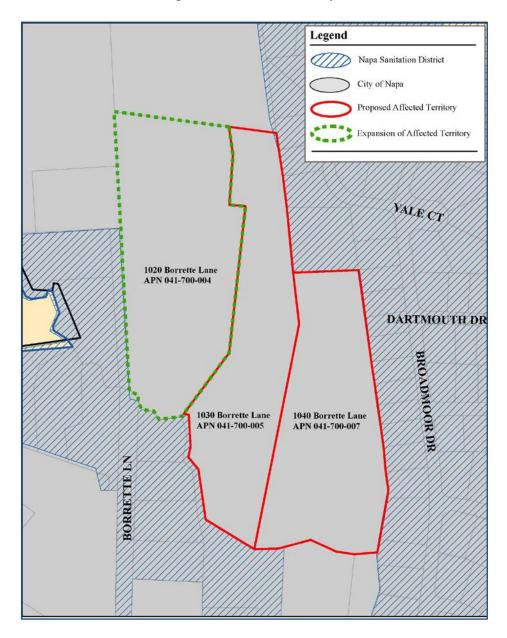

#### BACKGROUND AND SUMMARY

Applicant: Landowner (petition)
Proposed Action: Annexation to NSD
APNs: 041-700-004, -005, and -007
Location: 1020, 1030, and 1040 Borrette

Lane

Area Size: 16.0 acres

<u>Jurisdiction:</u> City of Napa ("City")

<u>Current Land Uses:</u> three single-family residences, a planted vineyard, a detached garage, a barn, a wine cellar, a garden

shed, and a small storage building

The purpose of the proposal is to facilitate the subdivision and reconfiguration of two existing parcels located at 1030 Borrette Lane (5.0 acres in size) and 1040 Borrette Lane (5.0 acres in size) into three parcels totaling 10 acres in size. The future subdivision would result in a total of 14 single-family residences (two existing residences and 12 new residences). Further, the landowner of 1020 Borrette Lane (6.0 acres in size) has indicated interest in constructing a new accessory dwelling unit, which would require access to public sewer service. There are currently no plans to subdivide 1020 Borrette Lane.

The original application proposed the annexation of only 1030 and 1040 Borrette Lane to NSD. The application materials are included as Attachment Two.

In the course of reviewing the application materials, staff was contacted by the landowner of 1020 Borrette Lane who indicated interest in joining the annexation proceedings. Written consent from the landowner of 1020 Borrette Lane to join the annexation is included with the referenced application materials. With this in mind, staff modified the boundary of the affected territory to include 1020 Borrette Lane. Notably, the Commission previously approved the annexation of 1020 Borrette Lane to NSD in 2008. The landowners decided not to proceed with the annexation at that time and therefore annexation proceedings were abandoned.

A vicinity map of the affected territory showing the City of Napa and NSD's boundaries is provided below. An aerial map of the affected territory is included as Attachment Three.

- **WHEREAS**, the Commission's Executive Officer recommends modifying the proposal to include an additional 6.0 acres of incorporated land representing one entire parcel located at 1020 Borrette Lane and identified by the County of Napa Assessor's Office as 041-700-004; and
- **WHEREAS**, the Commission's Executive Officer has reviewed the modified proposal and prepared a report with recommendations; and
- **WHEREAS**, the Executive Officer's report and recommendations on the modified proposal have been presented to the Commission in the manner provided by law; and
- **WHEREAS**, the Commission heard and fully considered all the evidence presented at a public meeting held on the proposal on August 5, 2019; and
- **WHEREAS**, the Commission considered all the factors required by law under Government Code Sections 56668 and 56668.3 as well as adopted local policies and procedures; and
- **WHEREAS**, the Commission finds the modified proposal consistent with the sphere of influence established for the Napa Sanitation District; and
- **WHEREAS**, the Commission finds that all owners of land included in said modified proposal consent to the subject annexation; and