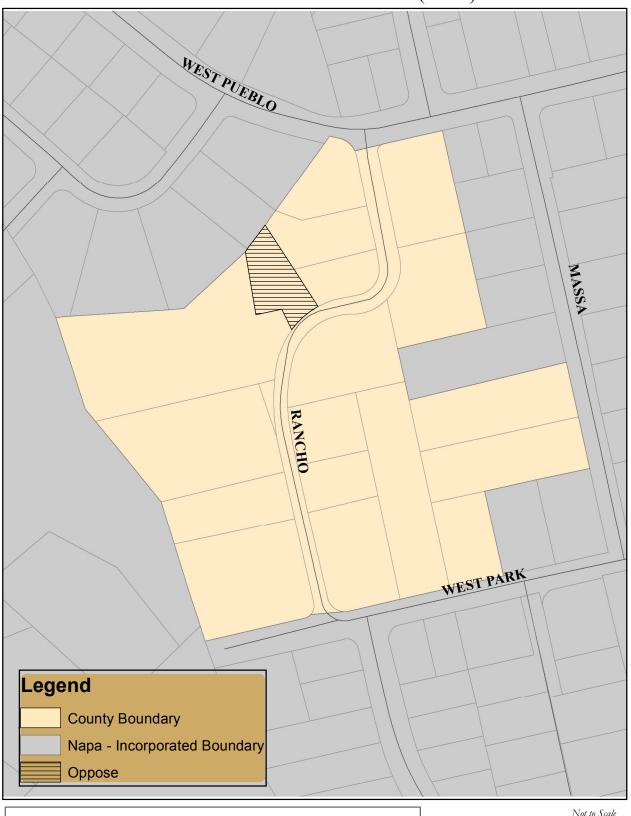

# West Pueblo / West Park Island (No. 2)

Not to Scale April 19, 2012 Prepared by BF