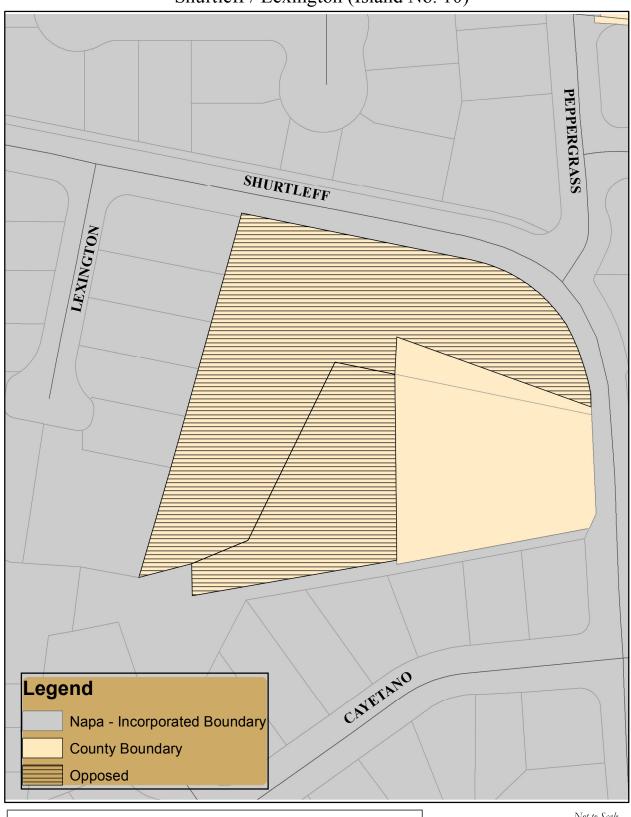

# Shurtleff / Lexington (Island No. 10)

Not to Scale April 19, 2012 Prepared by BF