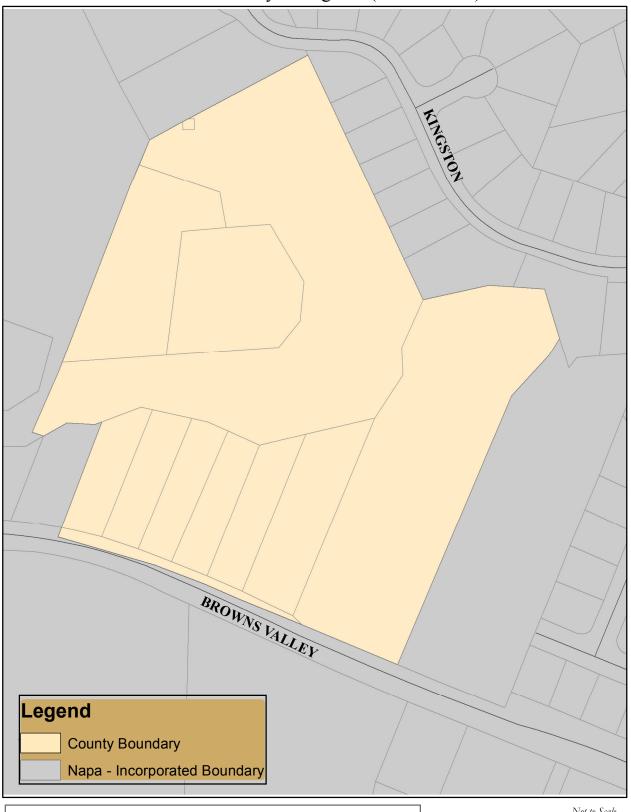

# Browns Valley / Kingston (Island No. 3)

Not to Scale April 19, 2012 Prepared by BF