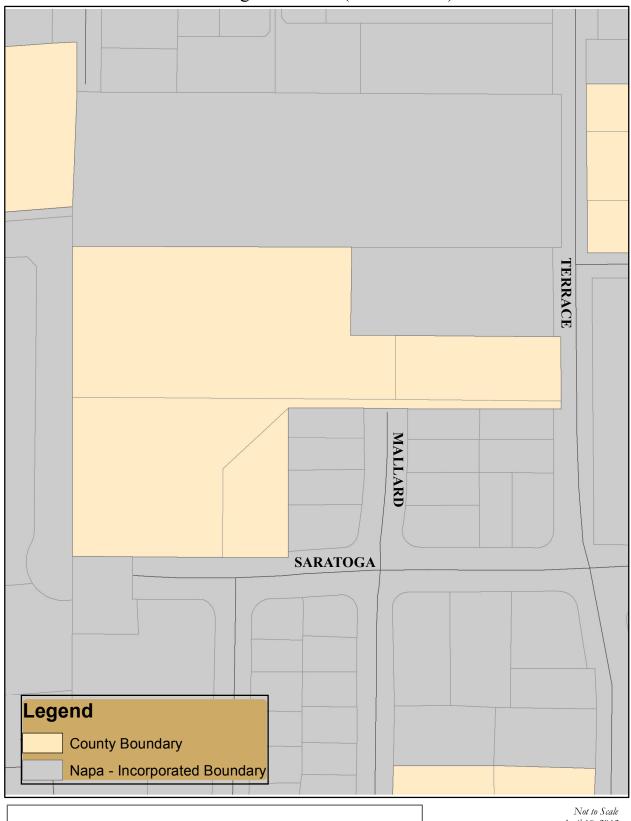

# Saratoga / Mallard (Island No. 9)

Support Neutral Opposed

Not to Scale April 19, 2012 Prepared by BF