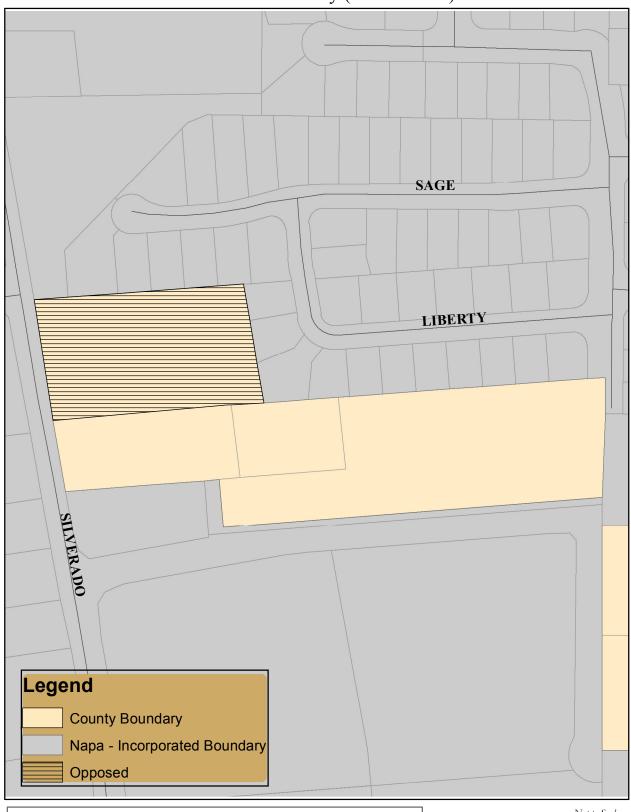

# Silverado / Liberty (Island No. 6)

Support Neutral Opposed
360 Silverado Trail

Not to Scale April 19, 2012 Prepared by BF

Terrace / Wyatt (Island No. 7)

Not to Scale April 19, 2012 Prepared by BF

Terrace / Mallard (Island No. 8)