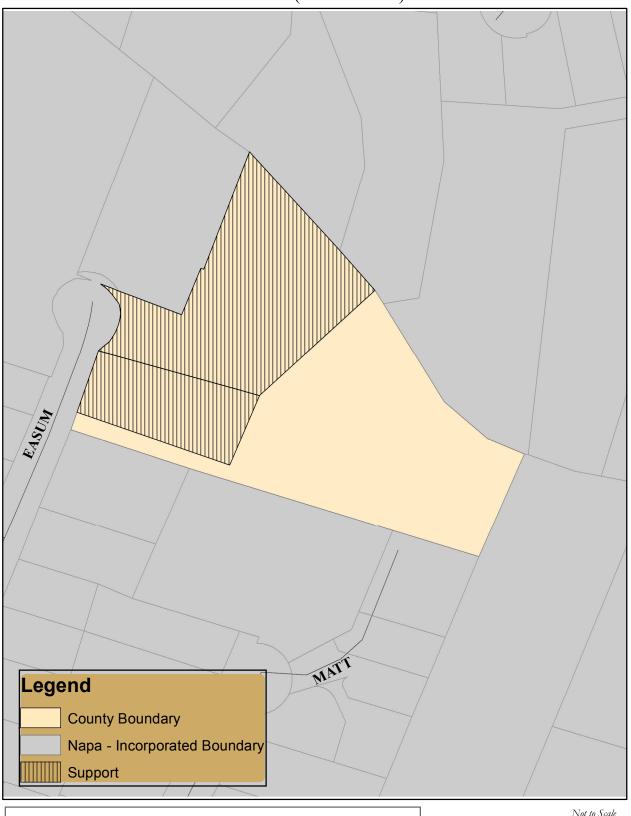

# Easum (Island No. 4)

Not to Scale April 19, 2012 Prepared by BF

West F / Coffield (Island No. 5)

Support
2019 West F Street

**Neutral** 

Opposed
2047 West F Street
2049 West F Street

Not to Scale April 19, 2012 Prepared by BF