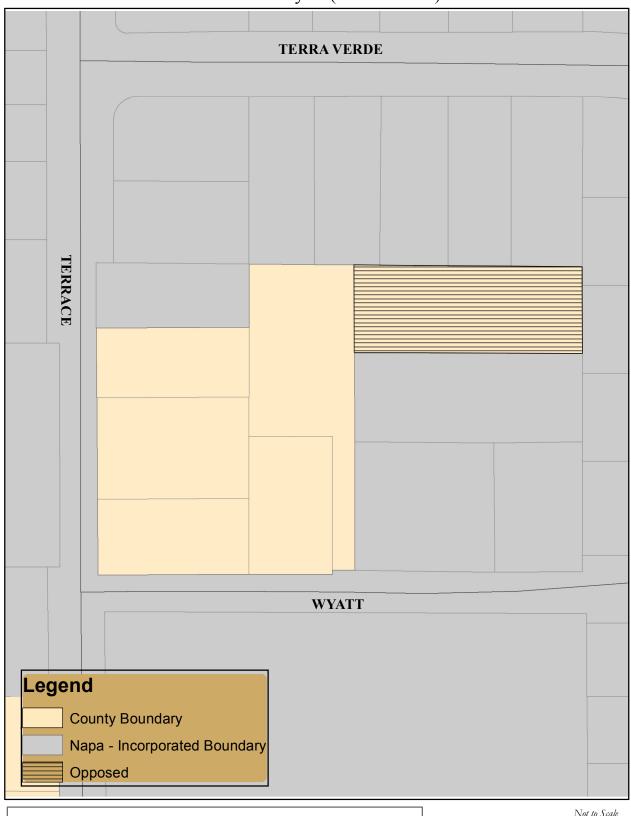

# Silverado / Liberty (Island No. 6)

Support Neutral Opposed
360 Silverado Trail

Not to Scale April 19, 2012 Prepared by BF

Terrace / Wyatt (Island No. 7)

Not to Scale April 19, 2012 Prepared by BF

Terrace / Mallard (Island No. 8)