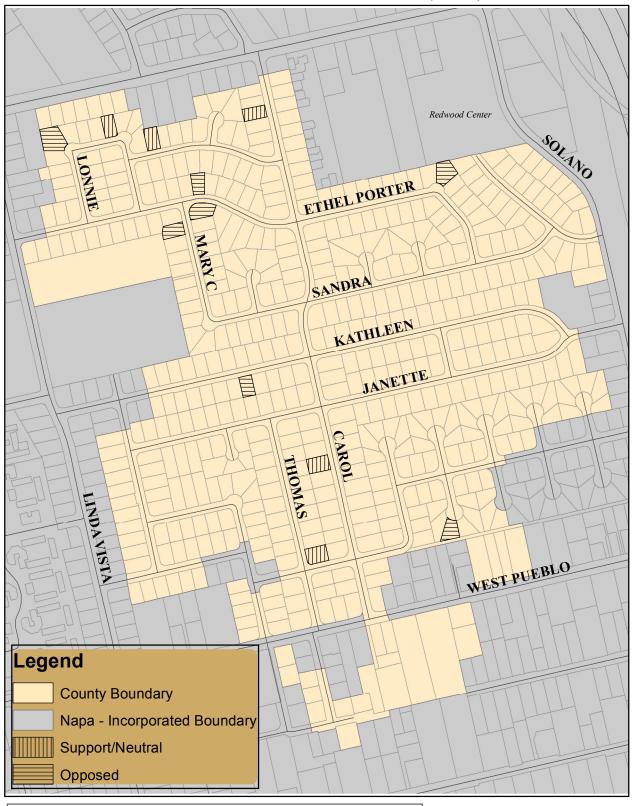

### West Pueblo / Linda Vista Island (No. 1)

### **Support**

1477 Carol Drive 1685 Carol Drive 2270 Pamela Drive 2320 Ruth Drive

#### **Neutral**

2224 Delpha Drive

#### **Opposed**

15 Edith Court 2124 Ethel Porter Drive 2264 Ethel Porter Drive 2247 Kathleen Drive 1691 Lonnie Drive 1659 Mary C Drive 1666 Mary C Drive

Not to Scale April 18, 2012 Prepared by BF