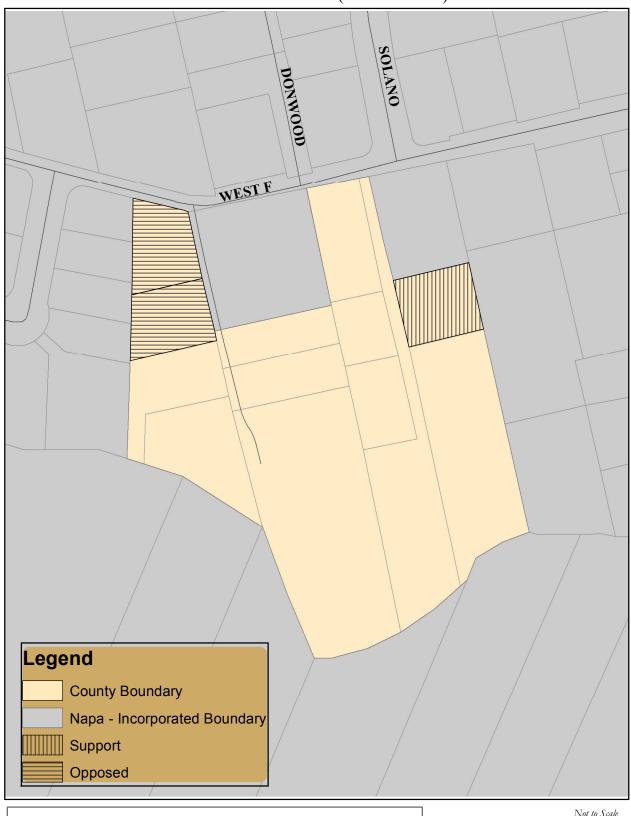

# Easum (Island No. 4)

Not to Scale April 19, 2012 Prepared by BF

West F / Coffield (Island No. 5)

Support
2019 West F Street

**Neutral** 

Opposed
2047 West F Street
2049 West F Street

Not to Scale April 19, 2012 Prepared by BF