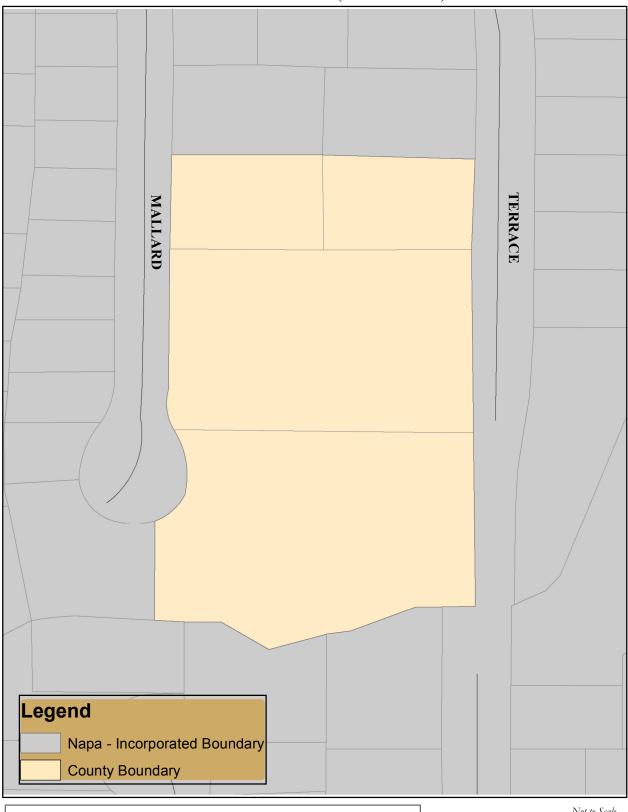

n Drive 1691 Lonnie Drive 1659 Mary C Drive 1666 Mary C Drive



Not to Scale April 18, 2012 Prepared by BF



# West Pueblo / West Park Island (No. 2)







Not to Scale April 19, 2012 Prepared by BF



# Browns Valley / Kingston (Island No. 3)







Not to Scale April 19, 2012 Prepared by BF



# Easum (Island No. 4)







Not to Scale April 19, 2012 Prepared by BF



West F / Coffield (Island No. 5)



Support
2019 West F Street

**Neutral** 

Opposed
2047 West F Street
2049 West F Street



Not to Scale April 19, 2012 Prepared by BF



# Silverado / Liberty (Island No. 6)



Support Neutral Opposed
360 Silverado Trail



Not to Scale April 19, 2012 Prepared by BF



Terrace / Wyatt (Island No. 7)







Not to Scale April 19, 2012 Prepared by BF



Terrace / Mallard (Island No. 8)



Support Neutral Opposed



Not to Scale April 19, 2012 Prepared by BF



# Saratoga / Mallard (Island No. 9)



Support Neutral Opposed



Not to Scale April 19, 2012 Prepared by BF



# Shurtleff / Lexington (Island No. 10)







Not to Scale April 19, 2012 Prepared by BF