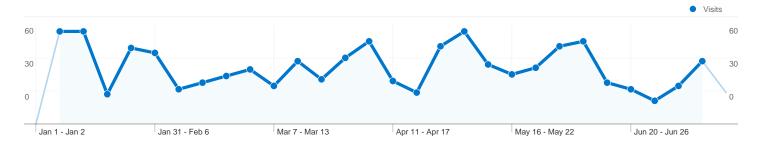

Councilmember, City of American Canyon

Report on Website Visits August 2, 2010 Page 2 of 2

• January experienced the highest total monthly visits at 177. February experienced the lowest number of monthly visits at 118.