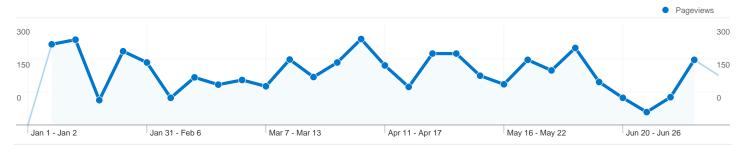

#### Site Usage

**№** 990 Visits

**4,659** Pageviews

4.71 Pages/Visit

24.85% Bounce Rate

\_\_\_\_\_\_ 00:03:42 Avg. Time on Site

47.88% % New Visits

| Traffic Sources Overview |                                                                                                                                                                                                                            |
|--------------------------|----------------------------------------------------------------------------------------------------------------------------------------------------------------------------------------------------------------------------|
|                          | <ul> <li>Search Engines         <ul> <li>612.00 (61.82%)</li> </ul> </li> <li>Referring Sites         <ul> <li>198.00 (20.00%)</li> </ul> </li> <li>Direct Traffic         <ul> <li>180.00 (18.18%)</li> </ul> </li> </ul> |

#### Pages on this site were viewed a total of 4,659 times

**4,659** Pageviews

**1,406** Unique Views

24.85% Bounce Rate