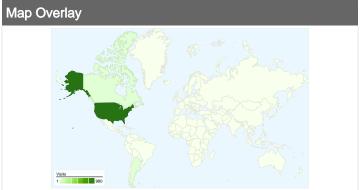

## 990 visits came from 9 countries/territories

| Visits 990 % of Site Total: 100.00% | Pages/Visit 4.71 Site Avg: 4.71 (0.00%) | Avg. Time on Site 00:03:42 Site Avg: 00:03:42 (0.00%) |             | % New Visits<br>47.88%<br>Site Avg:<br>47.88% (0.00%) | <b>24.85</b> Site Avg: | Bounce Rate<br>24.85%<br>Site Avg:<br>24.85% (0.00%) |  |
|-------------------------------------|-----------------------------------------|-------------------------------------------------------|-------------|-------------------------------------------------------|------------------------|------------------------------------------------------|--|
| Country/Territory                   |                                         | Visits                                                | Pages/Visit | Avg. Time on<br>Site                                  | % New Visits           | Bounce Rate                                          |  |
| United States                       |                                         | 980                                                   | 4.73        | 00:03:44                                              | 47.35%                 | 24.49%                                               |  |
| Canada                              |                                         | 2                                                     | 2.50        | 00:01:43                                              | 100.00%                | 0.00%                                                |  |
| Taiwan                              |                                         | 2                                                     | 1.00        | 00:00:00                                              | 100.00%                | 100.00%                                              |  |
| (not set)                           |                                         | 1                                                     | 1.00        | 00:00:00                                              | 100.00%                | 100.00%                                              |  |
| Argentina                           |                                         | 1                                                     | 1.00        | 00:00:00                                              | 100.00%                | 100.00%                                              |  |
| Netherlands                         |                                         | 1                                                     | 7.00        | 00:01:50                                              | 100.00%                | 0.00%                                                |  |
| Mexico                              |                                         | 1                                                     | 3.00        | 00:04:49                                              | 100.00%                | 0.00%                                                |  |
| United Kingdom                      |                                         | 1                                                     | 1.00        | 00:00:00                                              | 100.00%                | 100.00%                                              |  |
| Philippines                         |                                         | 1                                                     | 1.00        | 00:00:00                                              | 100.00%                | 100.00%                                              |  |