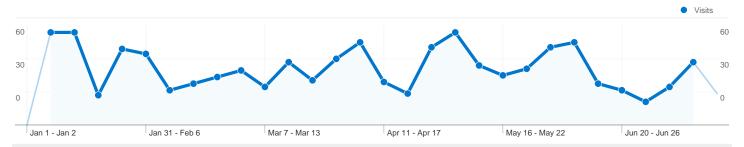

Councilmember, City of American Canyon

Report on Website Visits August 2, 2010 Page 2 of 2

• January experienced the highest total monthly visits at 177. February experienced the lowest number of monthly visits at 118.

#### Site Usage

**№** 990 Visits

**4,659** Pageviews

4.71 Pages/Visit

24.85% Bounce Rate

\_\_\_\_\_\_ 00:03:42 Avg. Time on Site

47.88% % New Visits

| Traffic Sources Overview |                                                                                                                                                                                                                            |
|--------------------------|----------------------------------------------------------------------------------------------------------------------------------------------------------------------------------------------------------------------------|
|                          | <ul> <li>Search Engines         <ul> <li>612.00 (61.82%)</li> </ul> </li> <li>Referring Sites         <ul> <li>198.00 (20.00%)</li> </ul> </li> <li>Direct Traffic         <ul> <li>180.00 (18.18%)</li> </ul> </li> </ul> |