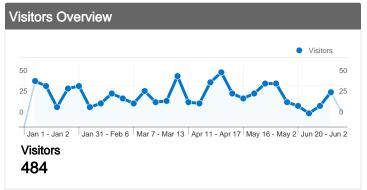

- A total of 484 different people have visited the website as measured by internet protocol addresses.
- People accessing the website have produced a total of 990 visits.
- The two most frequently visited website pages are Meetings and Staff Reports. (42% of all visitors viewed Meetings; 36% of all visitors viewed Staff Reports)
- Nearly one-half of all visits to the website have been the result of a Google search. The majority of remaining visits are tied to direct website access and redirection from CALAFCO.

Councilmember, City of American Canyon

Report on Website Visits August 2, 2010 Page 2 of 2

• January experienced the highest total monthly visits at 177. February experienced the lowest number of monthly visits at 118.

#### 484 people visited this site

**№** 990 Visits

484 Absolute Unique Visitors

**4,659** Pageviews

4.71 Average Pageviews

\_\_\_\_\_ 00:03:42 Time on Site

24.85% Bounce Rate

47.88% New Visits