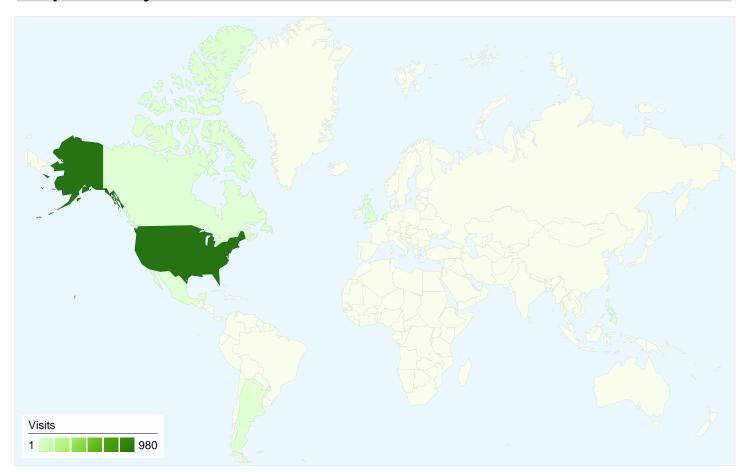

## 990 visits came from 9 countries/territories

| Visits 990 % of Site Total: 100.00% | Pages/Visit 4.71 Site Avg: 4.71 (0.00%) | Avg. Time on Site 00:03:42 Site Avg: 00:03:42 (0.00%) |             | % New Visits<br>47.88%<br>Site Avg:<br>47.88% (0.00%) | <b>24.85</b> Site Avg: | Bounce Rate<br>24.85%<br>Site Avg:<br>24.85% (0.00%) |  |
|-------------------------------------|-----------------------------------------|-------------------------------------------------------|-------------|-------------------------------------------------------|------------------------|------------------------------------------------------|--|
| Country/Territory                   |                                         | Visits                                                | Pages/Visit | Avg. Time on<br>Site                                  | % New Visits           | Bounce Rate                                          |  |
| United States                       |                                         | 980                                                   | 4.73        | 00:03:44                                              | 47.35%                 | 24.49%                                               |  |
| Canada                              |                                         | 2                                                     | 2.50        | 00:01:43                                              | 100.00%                | 0.00%                                                |  |
| Taiwan                              |                                         | 2                                                     | 1.00        | 00:00:00                                              | 100.00%                | 100.00%                                              |  |
| (not set)                           |                                         | 1                                                     | 1.00        | 00:00:00                                              | 100.00%                | 100.00%                                              |  |
| Argentina                           |                                         | 1                                                     | 1.00        | 00:00:00                                              | 100.00%                | 100.00%                                              |  |
| Netherlands                         |                                         | 1                                                     | 7.00        | 00:01:50                                              | 100.00%                | 0.00%                                                |  |
| Mexico                              |                                         | 1                                                     | 3.00        | 00:04:49                                              | 100.00%                | 0.00%                                                |  |
| United Kingdom                      |                                         | 1                                                     | 1.00        | 00:00:00                                              | 100.00%                | 100.00%                                              |  |
| Philippines                         |                                         | 1                                                     | 1.00        | 00:00:00                                              | 100.00%                | 100.00%                                              |  |