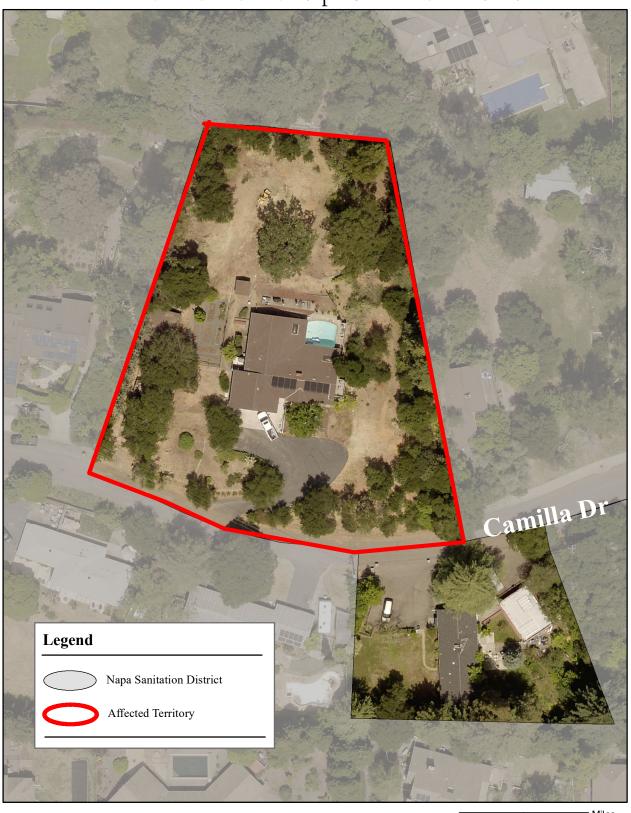

An aerial map of the parcel is included as Attachment Three. A vicinity map of the affected territory showing NSD's jurisdictional boundary and the City's jurisdictional boundary is provided on the following page.

#### **ATTACHMENTS**

- 1) Draft Resolution Approving the Proposal and Making CEQA Findings
- 2) Application Materials
- 3) Aerial Map of Affected Territory
- 4) Factors for Commission Determinations