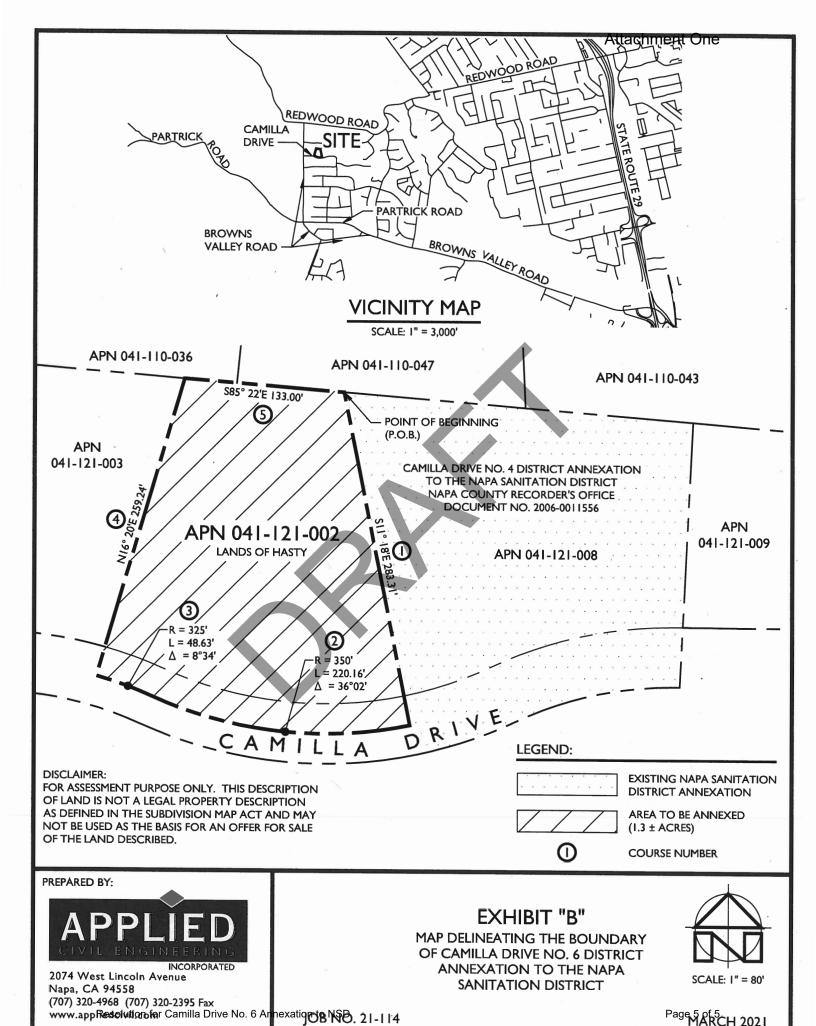

#### Exhibit A

#### Camilla Drive No. 6

#### Annexation to the Napa Sanitation District

#### Geographic Description

All that certain real property situated in the Napa Rancho, City of Napa, State of California, described as follows:

Commencing at the northwest corner of the existing Camilla Drive No. 4 Annexation to the Napa Sanitation District recorded on April 4, 2006 as document 2006-0011556 in the Official Records County of Napa, said point being the true **Point of Beginning**. From the point of beginning:

#### Course I:

Thence, \$11°18'E, 283.31 feet along said west line of the Camilla Drive No. 4 Annexation to the Napa Sanitation District to a point at the center of the Camilla Drive right of way;

#### Course 2:

Thence, leaving said west line along said right of way along a curve concave northerly with a radius of 350 feet, an arc length of 220.16' through a central angle of 36°2';

#### Course 3:

Thence, continuing along said right of way centerline along a reverse curve concave southerly with a radius of 325 feet, an arc length of 48.63 feet through a central angle of 8°34';

#### Course 4:

Thence, leaving said right of way centerline N16°20'E, 259.24 feet;

#### Course 5:

Thence, S85°22'E, 133.00 feet to the Point of Beginning,

Containing 1.3 acres of land more or less

#### Disclaimer:

For assessment purposes only. This description of land is not a legal property description as defined in the Subdivision Map Act and may not be used as the basis for an offer for sale of the land described.

Page 5 of 5 MARCH 2021