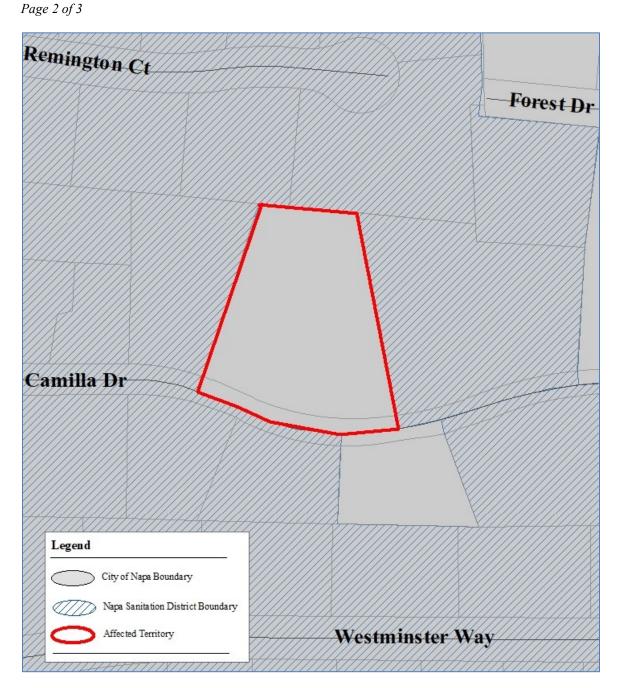

An aerial map of the parcel is included as Attachment Three. A vicinity map of the affected territory showing NSD's jurisdictional boundary and the City's jurisdictional boundary is provided on the following page.