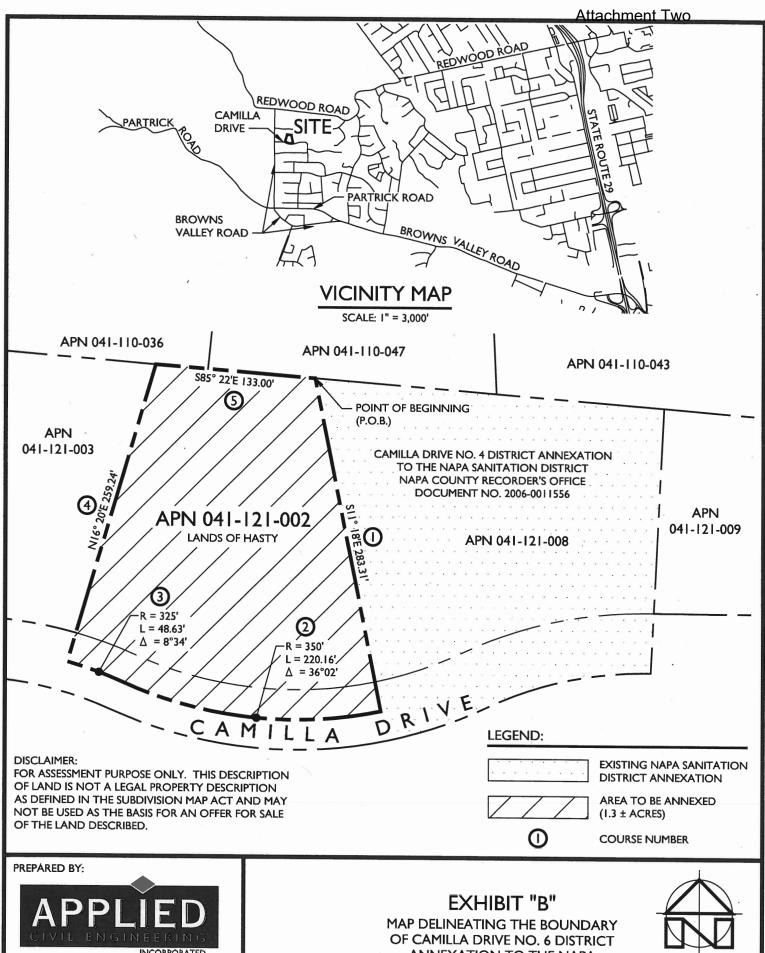

Policy Consistency: Yes

The proposed action involves a landowner petition for annexation of one incorporated parcel along with the adjacent portion of public right-of-way to NSD. The purpose of the proposal is to allow the existing single-family residence to transition from a private onsite septic system to NSD's public sewer infrastructure. The application materials are included as Attachment Two.

| Nature of Proposal and All Associated                                                              | Changes of Organization | on:              |  |  |  |
|----------------------------------------------------------------------------------------------------|-------------------------|------------------|--|--|--|
| This proposal includes the annexation of one parcel of land located at 14 Camilla Drive, Napa into |                         |                  |  |  |  |
| the Napa Sanitation District.                                                                      |                         |                  |  |  |  |
|                                                                                                    |                         |                  |  |  |  |
| Description of Boundaries of Affected                                                              | Territory Accompanied   | l by Map:        |  |  |  |
| Please see attached geographic descriptio                                                          | n and map.              |                  |  |  |  |
|                                                                                                    |                         |                  |  |  |  |
|                                                                                                    |                         |                  |  |  |  |
| Reason for Proposal and Any Proposed Conditions:                                                   |                         |                  |  |  |  |
| This annexation is being completed to allow the subject property to connect to the Napa Sanitation |                         |                  |  |  |  |
| District sewer services.                                                                           |                         |                  |  |  |  |
|                                                                                                    |                         |                  |  |  |  |
| Type of Petition:                                                                                  | Landow ner              | Registered Voter |  |  |  |
| Sphere of Influence Consistency:                                                                   | Yes                     | No               |  |  |  |