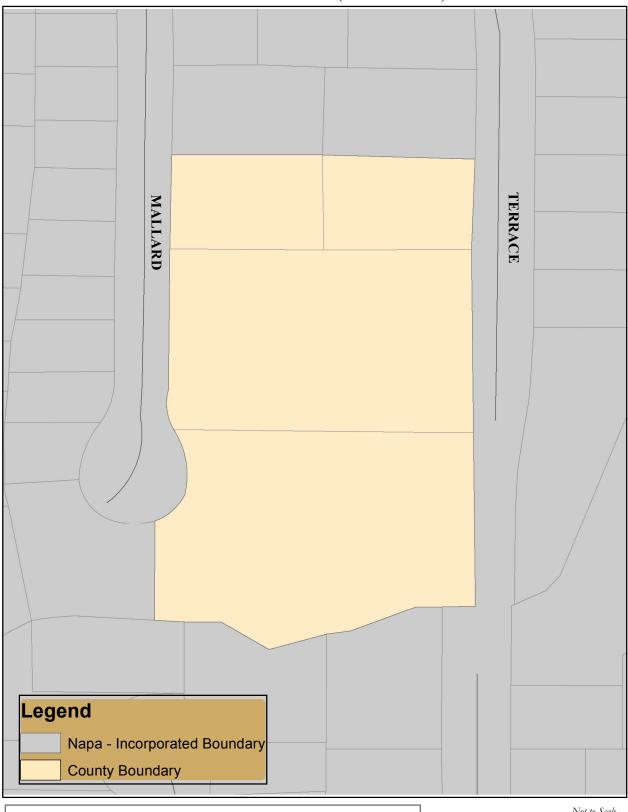

# Saratoga / Mallard (Island No. 9)

Support Neutral Opposed

Not to Scale April 19, 2012 Prepared by BF