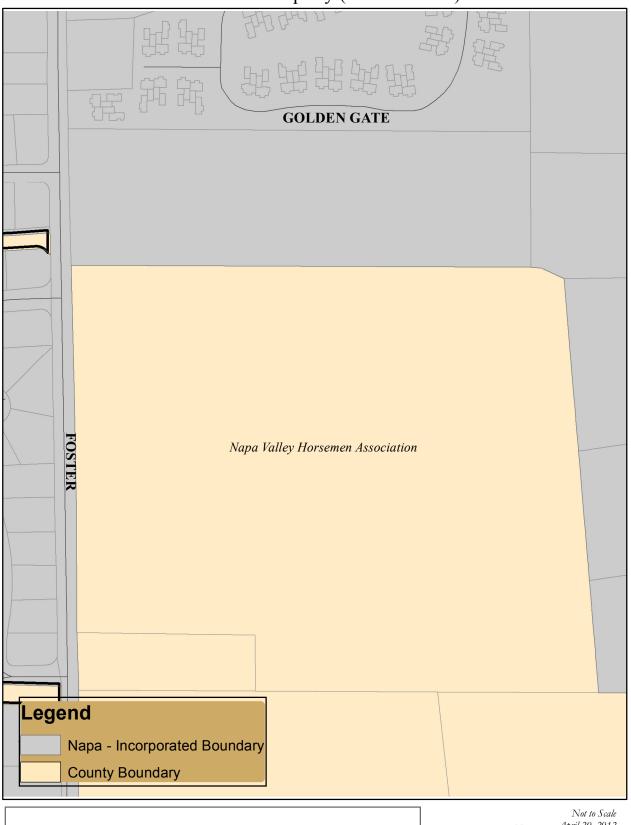

### Horsemen Property (Island No. 16)

Support Neutral Opposed

Not to Scale April 20, 2012 Prepared by BF