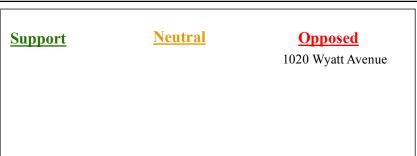

Terrace / Wyatt (Island No. 7)

Not to Scale April 19, 2012 Prepared by BF

Terrace / Mallard (Island No. 8)

Support Neutral Opposed

Not to Scale April 19, 2012 Prepared by BF