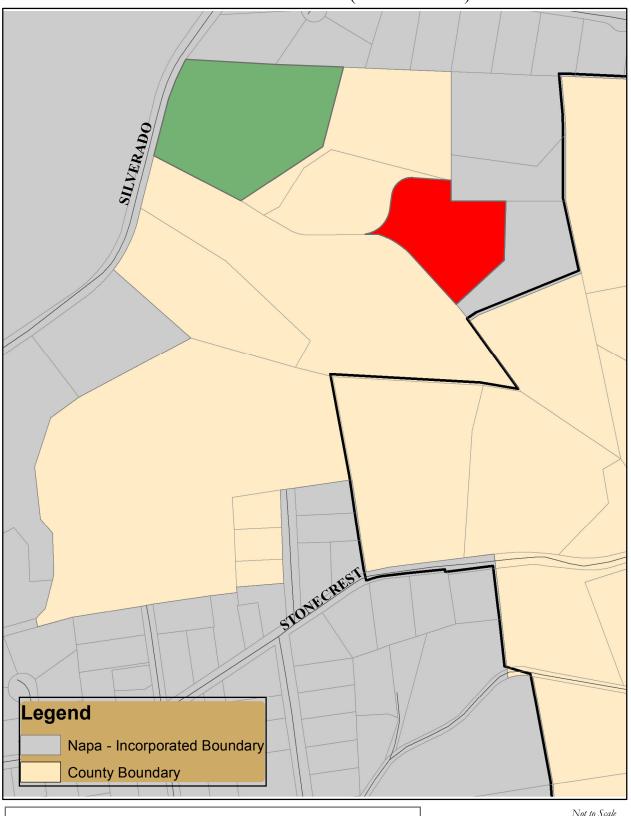

## Silverado / Stonecrest (Island No. 12)

Not to Scale May 24, 2012 Prepared by BF