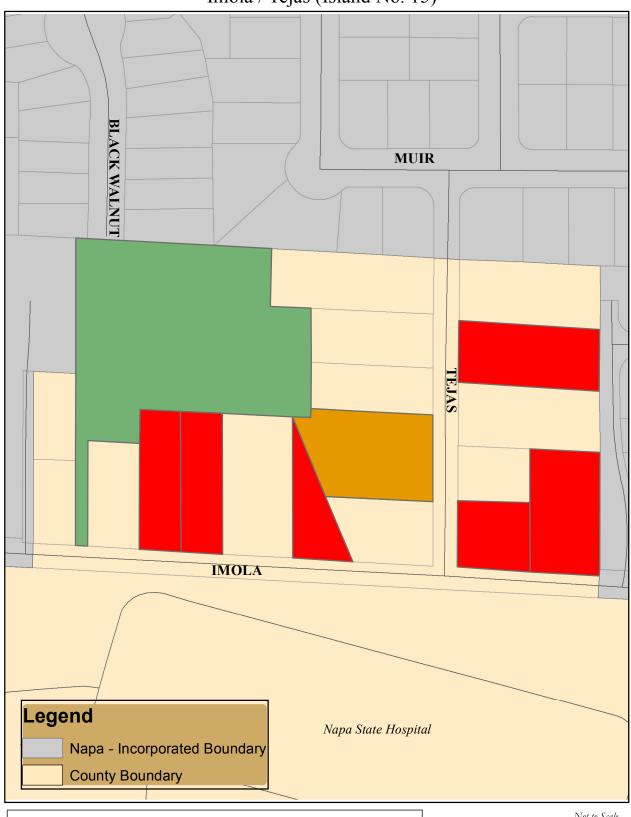

### Imola / Tejas (Island No. 15)

Support
2012 Imola Avenue

**Neutral** 

2211 Tejas Avenue

#### **Opposed**

2014 Imola Avenue (A) 2016 Imola Avenue 2022 Imola Avenue 2028 Imola Avenue 2200 Tejas Avenue 2212 Tejas Avenue

Not to Scale May 24, 2012 Prepared by BF