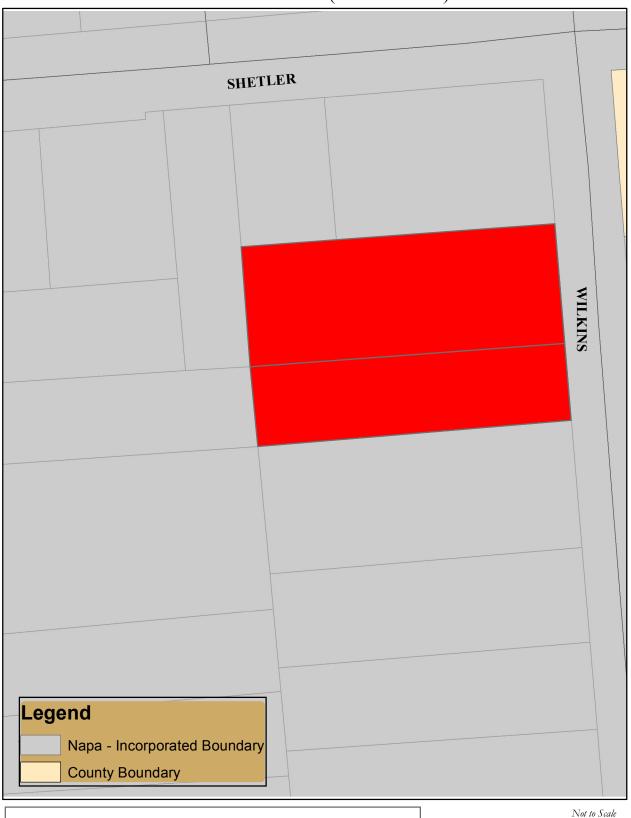

Terrace / Wyatt (Island No. 7)







Not to Scale April 19, 2012 Prepared by BF



Terrace / Mallard (Island No. 8)



Support Neutral Opposed



Not to Scale April 19, 2012 Prepared by BF



# Saratoga / Mallard (Island No. 9)



Support Neutral Opposed



Not to Scale April 19, 2012 Prepared by BF



## Shurtleff / Lexington (Island No. 10)







Not to Scale April 19, 2012 Prepared by BF



## Shetler / Wilkins (Island No. 11)







Not to Scale May 24, 2012 Prepared by BF



## Silverado / Stonecrest (Island No. 12)







Not to Scale May 24, 2012 Prepared by BF



# Wyatt / Hillside (Island No. 13)



Support Neutral Opposed
2033 Hillside Drive



Not to Scale May 24, 2012 Prepared by BF



### Imola / Parrish (Island No. 14)



#### **Support**

2130 Parrish Road 2177 Parrish Road

2199 Parrish Road

2159 S Terrace Road

2138 Wilkins Avenue

#### **Neutral**

1102 Holmes Avenue Anonymous (per request)

#### **Opposed**

2160 Coronado Avenue 2173 Coronado Avenue 1108 London Way 2130 Mayfair Drive



Not to Scale May 24, 2012 Prepared by BF



### Imola / Tejas (Island No. 15)



Support
2012 Imola Avenue

**Neutral** 

2211 Tejas Avenue

#### **Opposed**

2014 Imola Avenue (A) 2016 Imola Avenue 2022 Imola Ave