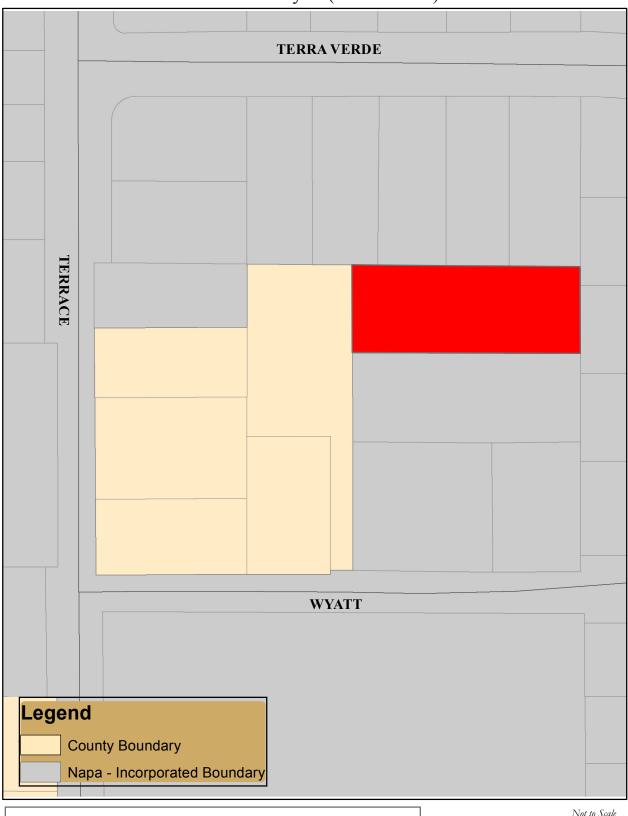

Terrace / Wyatt (Island No. 7)

Not to Scale April 19, 2012 Prepared by BF

Terrace / Mallard (Island No. 8)

Support Neutral Opposed

Not to Scale April 19, 2012 Prepared by BF