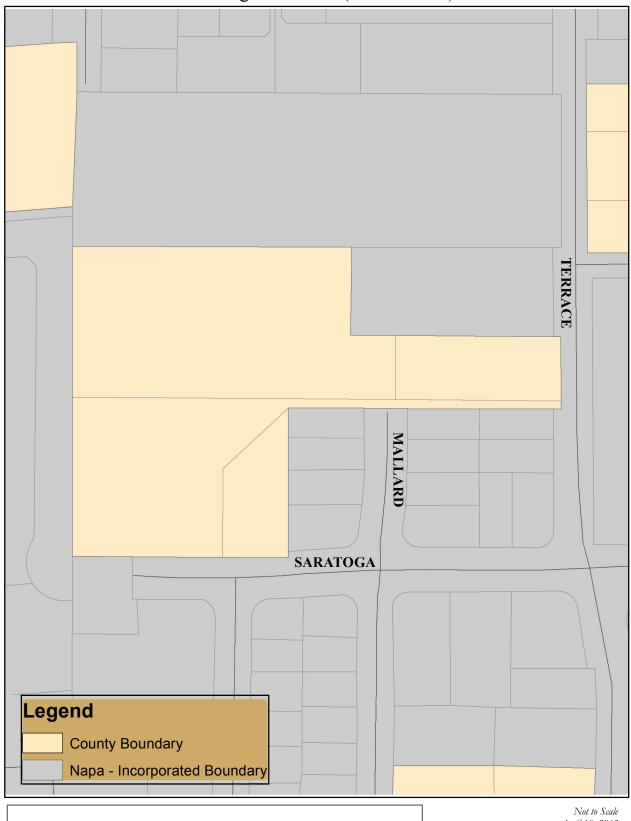

## Shurtleff / Lexington (Island No. 10)

Not to Scale April 19, 2012 Prepared by BF