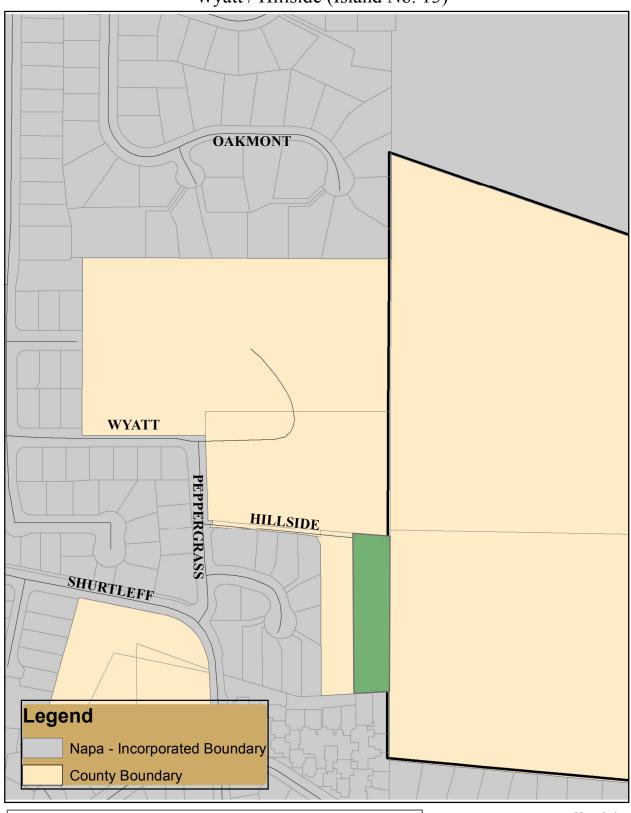

### Imola / Parrish (Island No. 14)

#### **Support**

2130 Parrish Road 2177 Parrish Road

2199 Parrish Road

2159 S Terrace Road

2138 Wilkins Avenue

#### **Neutral**

1102 Holmes Avenue Anonymous (per request)

#### **Opposed**

2160 Coronado Avenue 2173 Coronado Avenue 1108 London Way 2130 Mayfair Drive

Not to Scale May 24, 2012 Prepared by BF