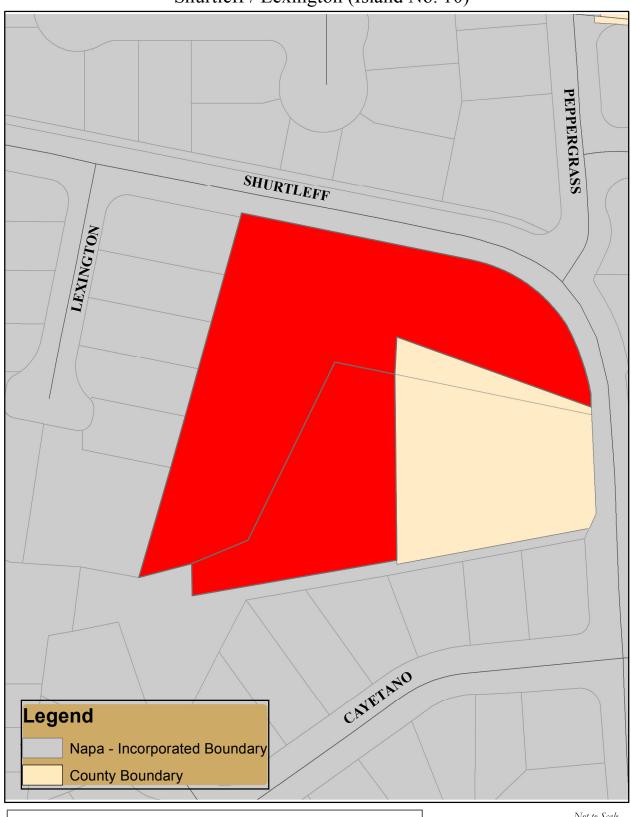

## Shurtleff / Lexington (Island No. 10)

Not to Scale April 19, 2012 Prepared by BF